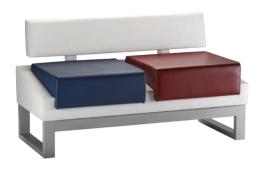

# 66 Series

- Metal chassis made of 60x30 profile of 2 mm thickness.
  Chipboard wooden furniture structure.
  30 kg sponge chair insole.
  PU leather cover.

■L66P2\_x

■L66P3\_x

■L66P4\_x