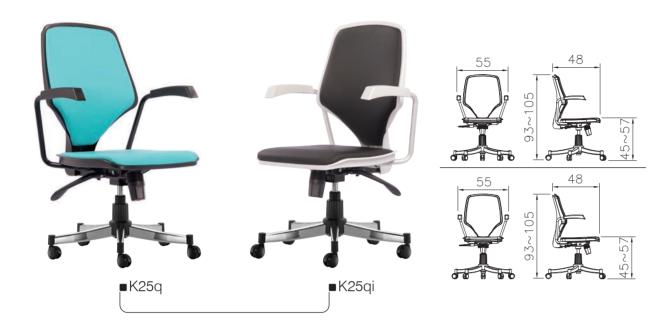

d high quality PVC leather cover.
  Armrests made of 2mm thickness pipe and Zamak.

- Exclusive mesh backrest cover.







- Seat hoist with 10CM Course and nickel-chromium coating.
   Industrial polyamide backrest frame with adjustable angle.
   Mechanism with metal/steel frame and powder coating.
   Cold foam seat and high quality PVC leather cover.
   Armrests made of 2mm thickness pipe and Zamak.

- Exclusive mesh backrest cover.





- Legs made of 2 mm thickness pipe with exclusive frame and nickel-chromium coating.
  Mechanism with metal frame and powder coating with adjustable seat and backrest angle.
  High-quality PVC leather seat cover and cold polyurethane foam beneath the seating area.
  Seat hoist with 10CM Course and nickel-chromium coating.

- PPR seat and backrest area.







- Metal pipe armrests with electrostatic colour and polypropylene cover.
  1.5 mm thick leg base with nickel-chrome coating and pp plastic cover.
  Chair cover from PU leather and high-quality fabric cover.
  Polyurethane cold foam seat with high density.
  Seat hoist with 12CM Course.

- Synchronous mechanism.













Silla Office Armchairs







**■**F76P1





**■**F76P2





**■**F76P3

# 76 Series



- Wooden furniture structure made of the 12-millimetre layer.
  Metal chassis made of 20x20 profile of 2 mm thickness.
  Seating area with special high density 30 kg sponge.
  1.5 mm thick leg with nickel-chrome coating.

- PU leather cover.





**■**F76P1\_x





■F76P2\_x





**■**F76P3\_x

# 76x Series



- Wooden furniture structure made of the 12-millimetre layer.
   Me