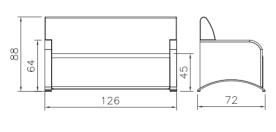

- Insole and back of 30 kg sponge.

**■**F16P1

# 16 Series

- Wooden furniture structure and armrests with cold polyurethane foam beneath the seating area.
   Legs base made of 2 mm thickness sheet with nickel-chromium coating.
   Armrests head made of Zamak alloy with nickel-chromium coating.
   High-quality PVC leather seat cover.