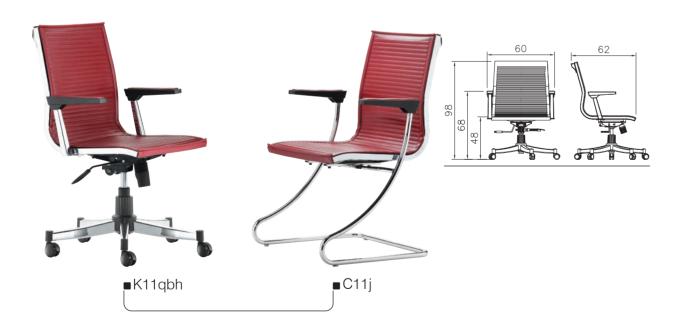

# 11&21 Series

- Mechanism consisting of metal chassis with powder and aluminium nickel-chromium coating.
   Aluminium alloy (LM2) handle and backrest with nickel-chromium coating.
- High-quality PU leather cover with rigid foam and Crysta fabric.
   Legs base made of 1.5 mm thickness pipe with exclusive frame.

# 11&21 New

- Mechanism consisting of metal chassis with powder and aluminium nickel-chromium coating.
   Aluminium alloy (LM2) handle and backrest with nickel-chromium coating.
- High-quality PU leather cover with rigid foam and Crysta fabric.
   Legs base made of 1.5 mm thickness pipe with exclusive frame.
- Exclusive profile metal frame with nickel-chromium coating.
  Seat hoist with 8CM Course and nickel-chromium coating.