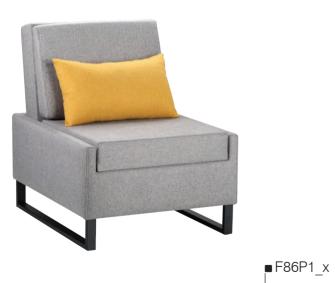

- PU leather cover.

**■**F76P1\_x

■F76P2\_x

**■**F76P3\_x

# 76x Series

- Wooden furniture structure made of the 12-millimetre layer.
   Metal chassis made of 20x20 profile of 2 mm thickness.
- Seating area with special high density 30 kg sponge.
  1.5 mm thick leg with nickel-chrome coating.
- PU leather cover.