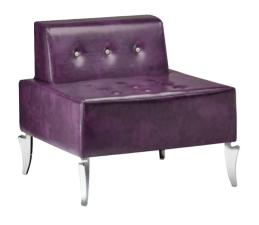

polyurethane foam beneath the seating area.
  Seat hoist with 10CM Course and nickel-chromium coating.

- PPR seat and backrest area.







- Metal pipe armrests with electrostatic colour and polypropylene cover.
  1.5 mm thick leg base with nickel-chrome coating and pp plastic cover.
  Chair cover from PU leather and high-quality fabric cover.
  Polyurethane cold foam seat with high density.
  Seat hoist with 12CM Course.

- Synchronous mechanism.













Silla Office Armchairs







**■**F76P1





**■**F76P2





**■**F76P3

# 76 Series



- Wooden furniture structure made of the 12-millimetre layer.
  Metal chassis made of 20x20 profile of 2 mm thickness.
  Seating area with special high density 30 kg sponge.
  1.5 mm thick leg with nickel-chrome coating.

- PU leather cover.





**■**F76P1\_x





■F76P2\_x





**■**F76P3\_x

# 76x Series



- Wooden furniture structure made of the 12-millimetre layer.
   Metal chassis made of 20x20 profile of 2 mm thickness.
- Seating area with special high density 30 kg sponge.
  1.5 mm thick leg with nickel-chrome coating.
- PU leather cover.

















**■**L66P4

■L66P2

# 66 Series



- Metal chassis made of 60x30 profile of 2 mm thickness.
  Chipboard wooden furniture structure.
  30 kg sponge chair insole.
  PU leather cover.











■L66P2\_x





■L66P3\_x





■L66P4\_x

# 66x Series













- The sofa body of 10 mm pad and a 16 mm layer insole.
  Legs of 60 x 60 can with nickel-chrome coating.
  Sofa cover of PU leather or high-quality fabric.
  Biala foam handle with a 5 mm thickness.

- Insole and