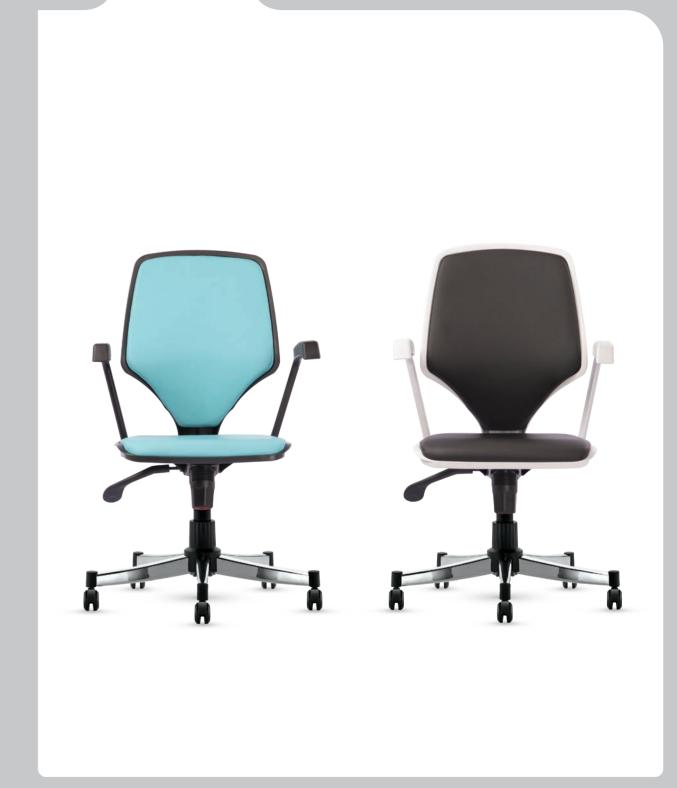

- Aluminum die-cast leg base with two seat covers of Gylans polishing and powder coating.
  Polyurethane cold foam seat with high density and leather and fabric cover.
- Chair mechanism made of aluminum die-cast with adjustable change.
- Zamak alloy backrest handles with nickel-chromium coating.
- Fabric, natural leather, and high-quality PVC leather.
- Using backrest mesh made of unique mesh.

- Polyurethane cold foam seat with high density and leather and fabric cover.
  1.5 mm thick leg base with nickel chrome coating and pp plastic cover.
  Seat hoist with 8CM Course and nickel-chromium coating.

- Using backrest mesh made of unique mesh.
- Fixed and adjustable armrests.
- Synchronous mechanism.

- 1.5 mm thick leg base with nickel chrome coating and polypropylene header.
  Synchronous mechanism with the ability to lock in the desired mode.
  Polyurethane cold foam seat with high density.
  Aluminum handle with Glens polishing.
  Synthetic leather cover.

- 1.5 mm thick leg base with nickel chrome coating and polypropylene header.
  Insole board made of Verzalite with high resistance.
  Polyurethane cold foam seat with high density.
  Polyamide wheel pulley with silent operation.
  Polyurethane handle with height adjustable.
  Headrest with height adjustment.