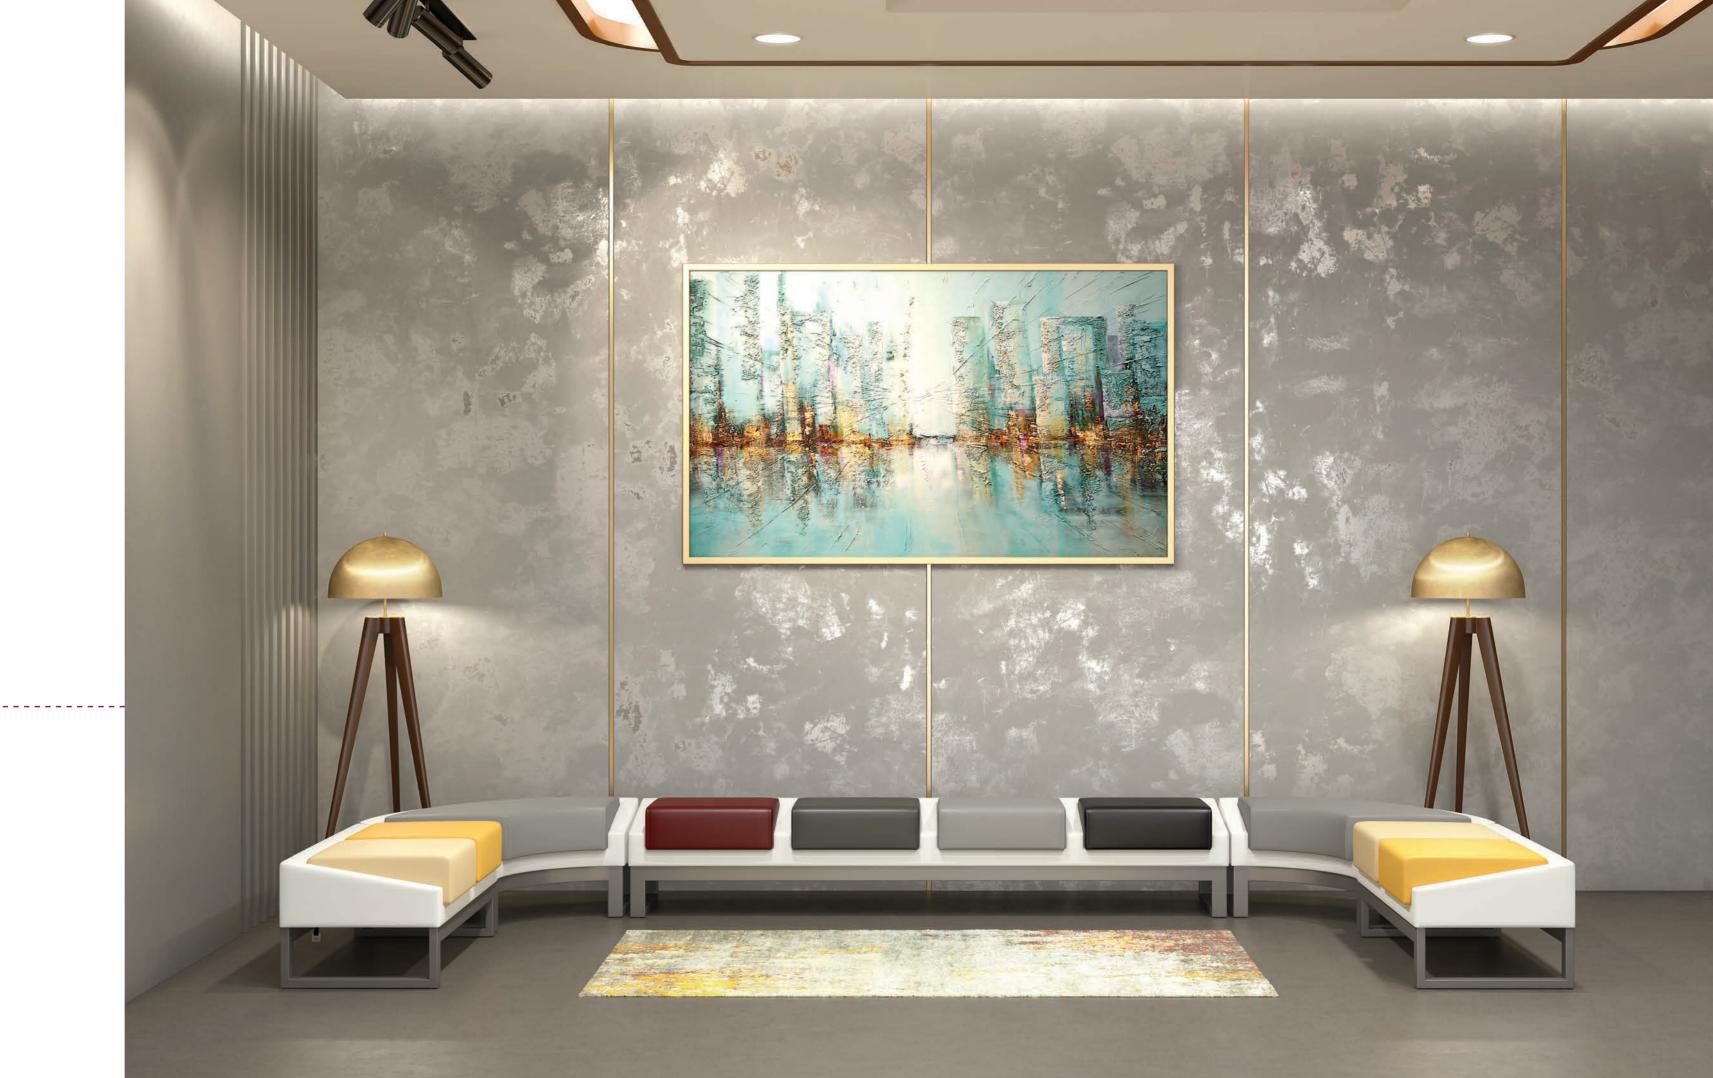

# 66x Series

- The sofa body of 10 mm pad and a 16 mm layer insole.
  Legs of 60 x 60 can with nickel-chrome coating.
  Sofa cover of PU leather or high-quality fabric.
  Biala foam handle with a 5 mm thickness.

- Insole and back of 30 kg sponge.

**■**F16P1