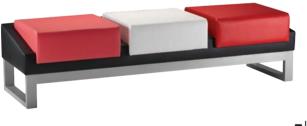

*■**F76P3

# 76 Series



- Wooden furniture structure made of the 12-millimetre layer.
  Metal chassis made of 20x20 profile of 2 mm thickness.
  Seating area with special high density 30 kg sponge.
  1.5 mm thick leg with nickel-chrome coating.

- PU leather cover.





**■**F76P1\_x





■F76P2\_x





**■**F76P3\_x

# 76x Series



- Wooden furniture structure made of the 12-millimetre layer.
   Metal chassis made of 20x20 profile of 2 mm thickness.
- Seating area with special high density 30 kg sponge.
  1.5 mm thick leg with nickel-chrome coating.
- PU leather cover.

















**■**L66P4

■L66P2

# 66 Series



- Metal chassis made of 60x30 profile of 2 mm thickness.
  Chipboard wooden furniture structure.
  30 kg sponge chair insole.
  PU leather cover.











■L66P2\_x





■L66P3\_x





■L66P4\_x

# 66x Series













- The sofa body of 10 mm pad and a 16 mm layer insole.
  Legs of 60 x 60 can with nickel-chrome coating.
  Sofa cover of PU leather or high-quality fabric.
  Biala foam handle with a 5 mm thickness.

- Insole and back of 30 kg sponge.





**■**F16P1





# 16 Series



- Wooden furniture structure and armrests with cold polyurethane foam beneath the seating area.
   Legs base made of 2 mm thickness sheet with nickel-chromium coating.
   Armrests head made of Zamak alloy with nickel-chromium coating.
   High-quality PVC leather seat cover.

# Silla









# 86 Series









Texture

Samples



## ■ Leather



# ■ Fabric



# ■Mesh



The directors of Silla Factory have devoted many efforts to comply with all aspects of green marke