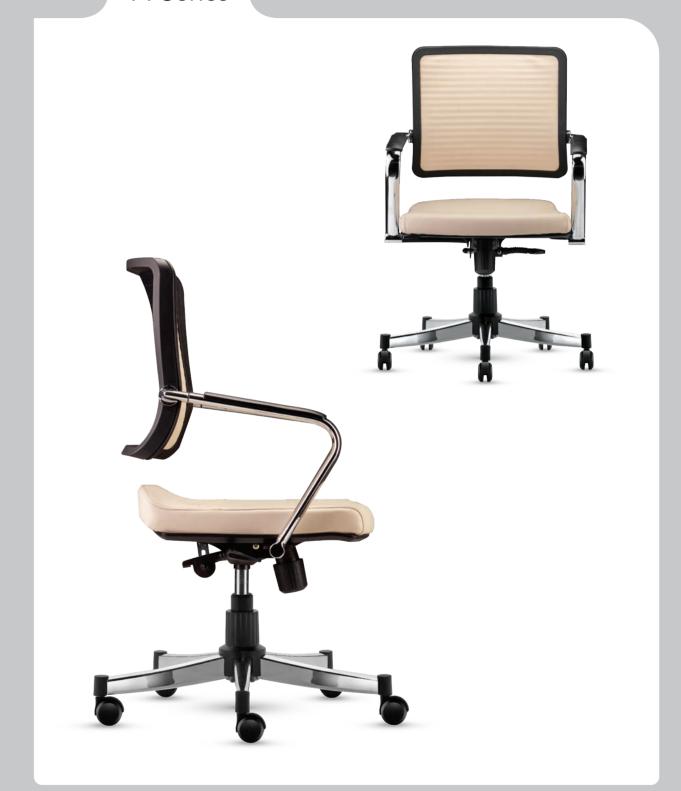

# 17&27 Series

- Mechanism consisting of metal chassis with powder and aluminium coating.
   Aluminium alloy (LM2) handle and backrest with nickel-chromium coating.
   Cold foam seat and backrest area with high quality PU leather cover.

- Exclusive profile metal frame with nickel-chromium coating.
- Seat hoist with 8CM Course and nickel-chromium coating.
- Aluminium die-cast leg base.