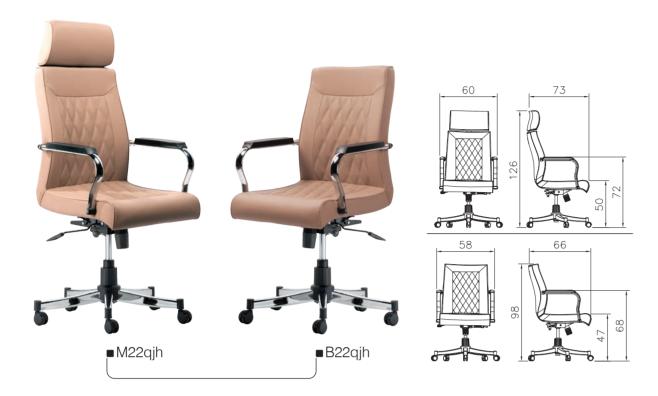

# 22J New

- Mechanism consisting of metal chassis with powder and aluminium coating.
- 1.5 mm thick leg base with nickel-chrome coating and pp plastic cover.
  Insole and back made of 8-layer one-piece board and cold foam.
  The headrest of cold foam with height adjustment.

- Seat hoist with 10CM Course.
- high-quality leather cover.

- 1.5 mm thick leg base with nickel-chrome coating and pp plastic cover.
  Polyurethane cold foam seat with high density with PU leather and fabric cover.
  Integral handles in two types fixed and adjustable.
  Seat hoist with 8CM Course.

- Synchronous mechanism.

**■** G12