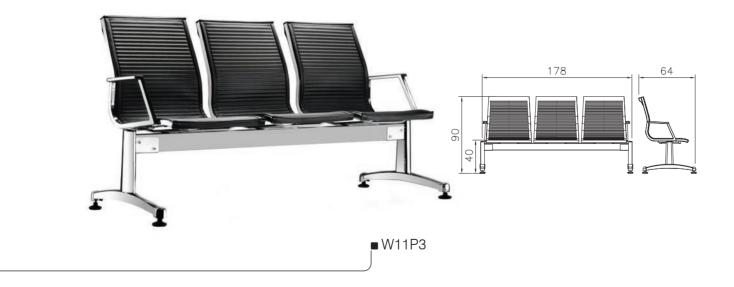

- Synchronous mechanism.

Silla Office Armchairs

**■**F76P1

**■**F76P2

**■**F76P3

# 76 Series

- Wooden furniture structure made of the 12-millimetre layer.
  Metal chassis made of 20x20 profile of 2 mm thickness.
  Seating area with special high density 30 kg sponge.
  1.5 mm thick leg with nickel-chrome coating.

- PU leather cover.

**■**F76P1\_x

■F76P2\_x

**■**F76P3\_x