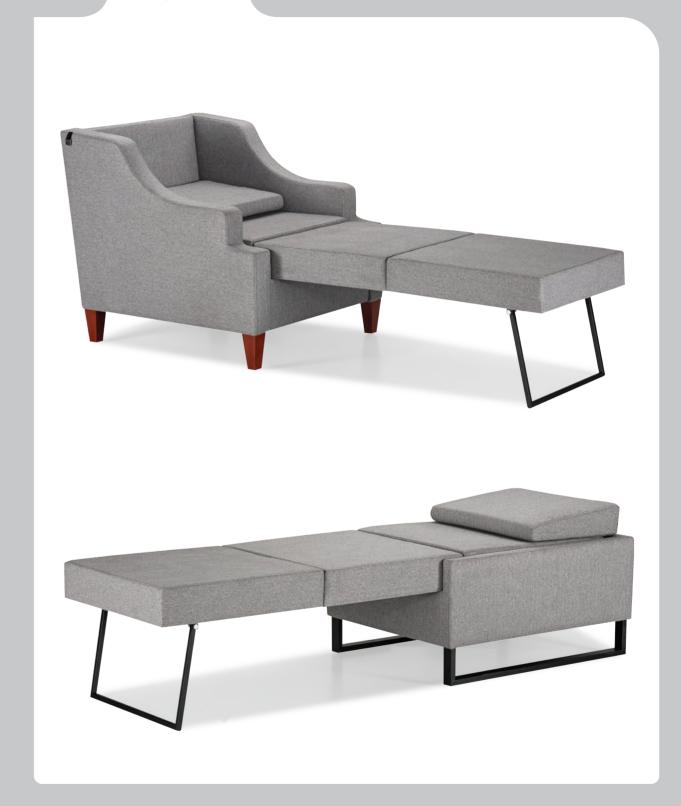

Metal chassis made of 60x30 profile of 2 mm thickness.
  Chipboard wooden furniture structure.
  30 kg sponge chair insole.
  PU leather cover.











■L66P2\_x





■L66P3\_x





■L66P4\_x

# 66x Series













- The sofa body of 10 mm pad and a 16 mm layer insole.
  Legs of 60 x 60 can with nickel-chrome coating.
  Sofa cover of PU leather or high-quality fabric.
  Biala foam handle with a 5 mm thickness.

- Insole and back of 30 kg sponge.





**■**F16P1





# 16 Series



- Wooden furniture structure and armrests with cold polyurethane foam beneath the seating area.
   Legs base made of 2 mm thickness sheet with nickel-chromium coating.
   Armrests head made of Zamak alloy with nickel-chromium coating.
   High-quality PVC leather seat cover.

# Silla









# 86 Series









Texture

Samples



## ■ Leather



# ■ Fabric



# ■Mesh



The directors of Silla Factory have devoted many efforts to comply with all aspects of green marketing in rendering their services; therefore, it has succeeded to obtain Green Marketing Symbol as the first office furniture manufacturing company. It was previously supposed that the organizations and producers are exclusively responsible before their shareholders and personnel; but today, we witness the creation of new approaches in organization and management; the result of which is social commitment and responsibility. It seems that each product and service has a special social reason; therefore, marketing based on socio-environmental factors is one of the most important activities of some successful companies.



FURNITU