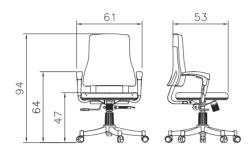

ethane cold foam seat with high density with PU leather and fabric cover.
  Integral handles in two types fixed and adjustable.
  Seat hoist with 8CM Course.

- Synchronous mechanism.











**■** G12



# 12 Series



- Legs base made of 2 mm thickness pipe with exclusive frame and nickel-chromium coating.
  Wood and metal frame with cold polyurethane injection foam.
  Seat hoist with 12CM Course and nickel-chromium coating.
  High-quality PVC leather and fabric cover.





■ W12P2\_tw





■ W12P3

# 12 Series



- Legs base made of 2 mm thickness pipe with exclusive frame and nickel-chromium coating.
  Wood and metal frame with cold polyurethane injection foam.
  Chassis made of 40x80 mm profile and powder coating.
  High-quality PVC leather and fabric cover.



■K13ad

**■** C13b





# 13 Series



- Metal/ steel frame connecting seat and backrest area made of 2mm thickness tube.
- Elliptical pipe armrests with nickel-chromium coating and adjustable height.
  PPR and polyurethane foam seat and backrest area with adjustable height.
- Synchronize mechanism with adjustable angle for seat and backrest area.
   Seat hoist with 10CM Course and nickel-chromium coating.
- High-quality PVC leather seat cover.







- Seat hoist with 10CM Course and nickel-chromium coating.
- Industrial polyamide backrest frame with adjustable angle.
  Mechanism with metal/steel frame and powder coating.
  Cold foam seat and high quality PVC leather cover.
  Armrests made of 2mm thickness pipe and Zamak.

- Exclusive mesh backrest cover.







- Seat hoist with 10CM Course and nickel-chrom