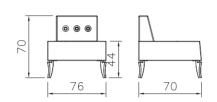

olyurethane foam beneath the seating area.
  Seat hoist with 10CM Course and nickel-chromium coating.

- PPR seat and backrest area.







- Metal pipe armrests with electrostatic colour and polypropylene cover.
  1.5 mm thick leg base with nickel-chrome coating and pp plastic cover.
  Chair cover from PU leather and high-quality fabric cover.
  Polyurethane cold foam seat with high density.
  Seat hoist with 12CM Course.

- Synchronous mechanism.













Silla Office Armchairs







**■**F76P1





**■**F76P2





**■**F76P3

# 76 Series



- Wooden furniture structure made of the 12-millimetre layer.
  Metal chassis made of 20x20 profile of 2 mm thickness.
  Seating area with special high density 30 kg sponge.
  1.5 mm thick leg with nickel-chrome coating.

- PU leather cover.





**■**F76P1\_x





■F76P2\_x





**■**F76P3\_x

# 76x Series



- Wooden furniture structure made of the 12-millimetre layer.
   Metal chassis made of 20x20 profile of 2 mm thickness.
- Seating area with special high density 30 kg sponge.
  1.5 mm thick leg with nickel-chrome coating.
- PU leather cover.

















**■**L66P4

■L66P2

# 66 Series



- Metal chassis made of 60x30 profile of 2 mm thickness.
  Chipboard wooden furniture structure.
  30 kg sponge chair insole.
  PU leather cover.











■L66P2\_x





■L66P3\_x





■L66P4\_x

# 66x Series













- The sofa body of 10 mm pad and a 16 mm layer insole.
  Legs of 60 x 60 can with nickel-chrome coating.
  Sofa cover of PU leather or high-quality fabric.
  Biala foam handle with a 5 mm thickness.

- Insole and ba