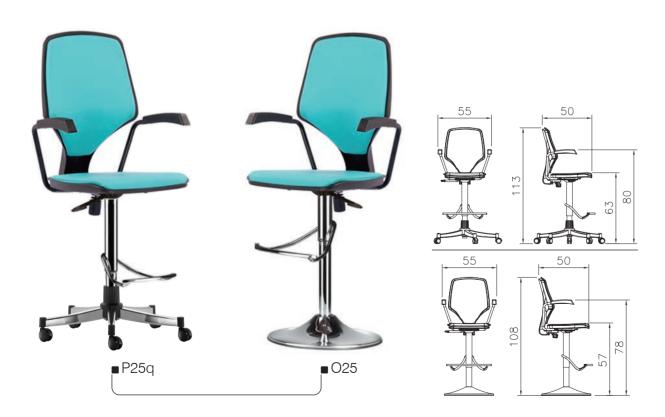

high quality PVC leather cover.
  Armrests made of 2mm thickness pipe and Zamak.

- Exclusive mesh backrest cover.







- Seat hoist with 10CM Course and nickel-chromium coating.
   Industrial polyamide backrest frame with adjustable angle.
   Mechanism with metal/steel frame and powder coating.
   Cold foam seat and high quality PVC leather cover.
   Armrests made of 2mm thickness pipe and Zamak.

- Exclusive mesh backrest cover.





- Legs made of 2 mm thickness pipe with exclusive frame and nickel-chromium coating.
  Mechanism with metal frame and powder coating with adjustable seat and backrest angle.
  High-quality PVC leather seat cover and cold polyurethane foam beneath the seating area.
  Seat hoist with 10CM Course and nickel-chromium coating.

- PPR seat and backrest area.







- Metal pipe armrests with electrostatic colour and polypropylene cover.
  1.5 mm thick leg base with nickel-chrome coating and pp plastic cover.
  Chair cover from PU leather and high-quality fabric cover.
  Polyurethane cold foam seat with high density.
  Seat hoist with 12CM Course.

- Synchronous mechanism.













Silla Office Armchairs







**■**F76P1





**■**F76P2





**■**F76P3

# 76 Series



- Wooden furniture structure made of the 12-millimetre layer.
  Metal chassis made of 20x20 profile of 2 mm thickness.
  Seating area with special high density 30 kg sponge.
  1.5 mm thick leg with nickel-chrome coating.

- PU leather cover.





**■**F76P1\_x





■F76P2\_x





**■**F76P3\_x

# 76x Series



- Wooden furniture structure made of the 12-millimetre layer.
   Meta