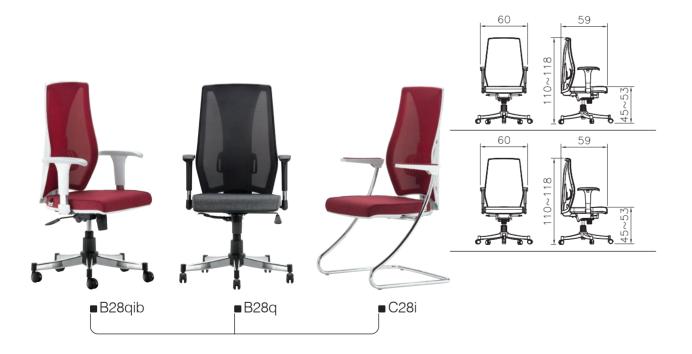

- Aluminum die-cast leg base with two seat covers of Gylans polishing and powder coating.
  Polyurethane cold foam seat with high density and leather and fabric cover.
- Chair mechanism made of aluminum die-cast with adjustable change.
- Zamak alloy backrest handles with nickel-chromium coating.
- Fabric, natural leather, and high-quality PVC leather.
- Using backrest mesh made of unique mesh.

- Polyurethane cold foam seat with high density and leather and fabric cover.
  1.5 mm thick leg base with nickel chrome coating and pp plastic cover.
  Seat hoist with 8CM Course and nickel-chromium coating.

- Using backrest mesh made of unique mesh.
- Fixed and adjustable armrests.
- Synchronous mechanism.

- 1.5 mm thick leg base with nickel chrome coating and polypropylene header.
  Synchronous mechanism with the ability to lock in the desired mode.
  Polyurethane cold foam seat with high density.
  Aluminum handle with Glens polishing.
  Synthetic leather cover.

- 1.5 mm thick leg base with nickel chrome coating and polypropylene header.
  Insole board made of Verzalite with high resistance.
  Polyurethane cold foam seat with high density.
  Polyamide wheel pulley with silent operation.
  Polyurethane handle with height adjustable.
  Headrest with height adjustment.

# ■ M21q **■**B11q **■**K11q