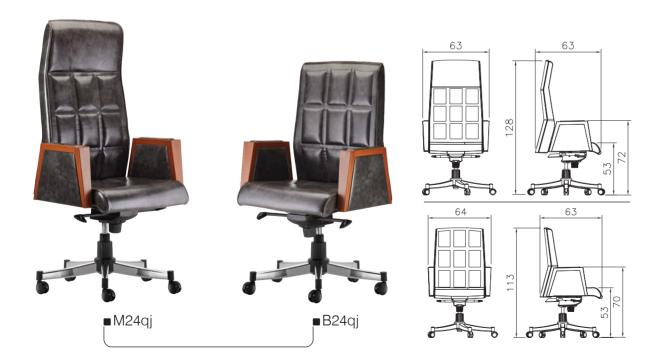

# 17&27 Series

- Mechanism consisting of metal chassis with powder and aluminium coating.
   Aluminium alloy (LM2) handle and backrest with nickel-chromium coating.
   Cold foam seat and backrest area with high quality PU leather cover.

- Exclusive profile metal frame with nickel-chromium coating.
- Seat hoist with 8CM Course and nickel-chromium coating.
- Aluminium die-cast leg base.

# 17&27 New

- Mechanism consisting of metal chassis with powder and aluminium coating.
   Aluminium alloy (LM2) handle and backrest with nickel-chromium coating.
- Cold foam seat and backrest area with high quality PU leather cover.
- Exclusive profile metal frame with nickel-chromium coating.
- Seat hoist with 8CM Course and nickel-chromium coating.
- Aluminium die-cast leg base.

- Double high-quality PU leather cover with cold foam beneath the seating area.
   Aluminium alloy (LM2) handle and backrest with nickel-chromium coating.
   Adjustable and coated legs base made of 12ST sheet and 2mm thickness.

- Exclusive profile metal frame with nickel-chromium coating.
- Seat hoist with 8CM Course and nickel-chromium coating.
- Chassis made of 40x80 mm profile and powder coating.

- Mechanism consisting of metal chassis with powder and aluminium coating.
  1.5 mm thick leg base with nickel-chrome coating and pp plastic cover.
  Insole and back made of 8-layer one-piece board and cold foam.
  The headrest of cold foam with height adjustment.