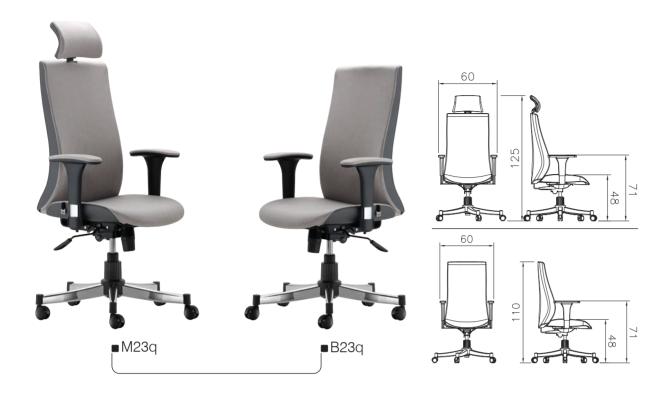

made of aluminum die-cast with adjustable change.
- Zamak alloy backrest handles with nickel-chromium coating.
- Fabric, natural leather, and high-quality PVC leather.
- Using backrest mesh made of unique mesh.







- Polyurethane cold foam seat with high density and leather and fabric cover.
  1.5 mm thick leg base with nickel chrome coating and pp plastic cover.
  Seat hoist with 8CM Course and nickel-chromium coating.

- Using backrest mesh made of unique mesh.
- Fixed and adjustable armrests.
- Synchronous mechanism.







- 1.5 mm thick leg base with nickel chrome coating and polypropylene header.
  Synchronous mechanism with the ability to lock in the desired mode.
  Polyurethane cold foam seat with high density.
  Aluminum handle with Glens polishing.
  Synthetic leather cover.







- 1.5 mm thick leg base with nickel chrome coating and polypropylene header.
  Insole board made of Verzalite with high resistance.
  Polyurethane cold foam seat with high density.
  Polyamide wheel pulley with silent operation.
  Polyurethane handle with height adjustable.
  Headrest with height adjustment.

# ■ M21q **■**B11q **■**K11q

# 11&21 Series



- Mechanism consisting of metal chassis with powder and aluminium nickel-chromium coating.
   Aluminium alloy (LM2) handle and backrest with nickel-chromium coating.
- High-quality PU leather cover with rigid foam and Crysta fabric.
   Legs base made of 1.5 mm thickness pipe with exclusive frame.

- Exclusive profile metal frame with nickel-chromium coating.
  Seat hoist with 8CM Course and nickel-chromium coating.





# 11&21 New