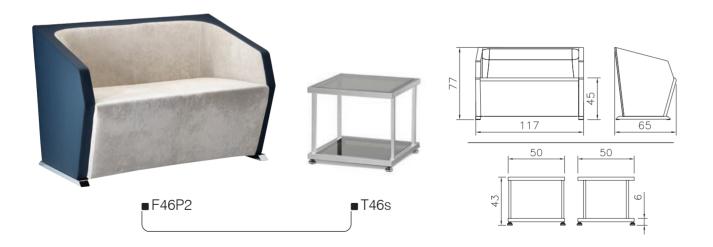

# 66x Series

- The sofa body of 10 mm pad and a 16 mm layer insole.
  Legs of 60 x 60 can with nickel-chrome coating.
  Sofa cover of PU leather or high-quality fabric.
  Biala foam handle with a 5 mm thickness.

- Insole and back of 30 kg sponge.

**■**F16P1