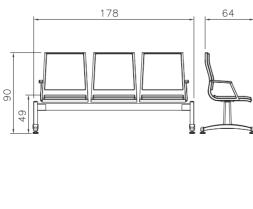

# 17&27 Series



- Mechanism consisting of metal chassis with powder and aluminium coating.
   Aluminium alloy (LM2) handle and backrest with nickel-chromium coating.
   Cold foam seat and backrest area with high quality PU leather cover.

- Exclusive profile metal frame with nickel-chromium coating.
- Seat hoist with 8CM Course and nickel-chromium coating.
- Aluminium die-cast leg base.





# 17&27 New



- Mechanism consisting of metal chassis with powder and aluminium coating.
   Aluminium alloy (LM2) handle and backrest with nickel-chromium coating.
- Cold foam seat and backrest area with high quality PU leather cover.
- Exclusive profile metal frame with nickel-chromium coating.
- Seat hoist with 8CM Course and nickel-chromium coating.
- Aluminium die-cast leg base.











- Double high-quality PU leather cover with cold foam beneath the seating area.
   Aluminium alloy (LM2) handle and backrest with nickel-chromium coating.
   Adjustable and coated legs base made of 12ST sheet and 2mm thickness.

- Exclusive profile metal frame with nickel-chromium coating.
- Seat hoist with 8CM Course and nickel-chromium coating.
- Chassis made of 40x80 mm profile and powder coating.















- Mechanism consisting of metal chassis with powder and aluminium coating.
  1.5 mm thick leg base with nickel-chrome coating and pp plastic cover.
  Insole and back made of 8-layer one-piece board and cold foam.
  The headrest of cold foam with height adjustment.

- Seat hoist with 10CM Course.
- high-quality leather cover.





# 22J New



- Mechanism consisting of metal