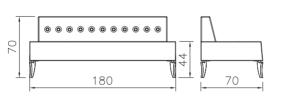

ng area.
  Seat hoist with 10CM Course and nickel-chromium coating.

- PPR seat and backrest area.







- Metal pipe armrests with electrostatic colour and polypropylene cover.
  1.5 mm thick leg base with nickel-chrome coating and pp plastic cover.
  Chair cover from PU leather and high-quality fabric cover.
  Polyurethane cold foam seat with high density.
  Seat hoist with 12CM Course.

- Synchronous mechanism.













Silla Office Armchairs







**■**F76P1





**■**F76P2





**■**F76P3

# 76 Series



- Wooden furniture structure made of the 12-millimetre layer.
  Metal chassis made of 20x20 profile of 2 mm thickness.
  Seating area with special high density 30 kg sponge.
  1.5 mm thick leg with nickel-chrome coating.

- PU leather cover.





**■**F76P1\_x





■F76P2\_x





**■**F76P3\_x

# 76x Series



- Wooden furniture structure made of the 12-millimetre layer.
   Metal chassis made of 20x20 profile of 2 mm thickness.
- Seating area with special high density 30 kg sponge.
  1.5 mm thick leg with nickel-chrome coating.
- PU leather cover.

















**■**L66P4

■L66P2

# 66 Series



- Metal chassis made of 60x30 profile of 2 mm thickness.
  Chipboard wooden furniture structure.
  30 kg sponge chair insole.
  PU leather cover.











■L66P2\_x





■L66P3\_x





■L66P4\_x

# 66x Series













- The sofa body of 10 mm pad and a 16 mm layer insole.
  Legs of 60 x 60 can with nickel-chrome coating.
  Sofa cover of PU leather or high-quality fabric.
  Biala foam handle with a 5 mm thickness.

- Insole and back of 30 kg sponge.





**■**F16P