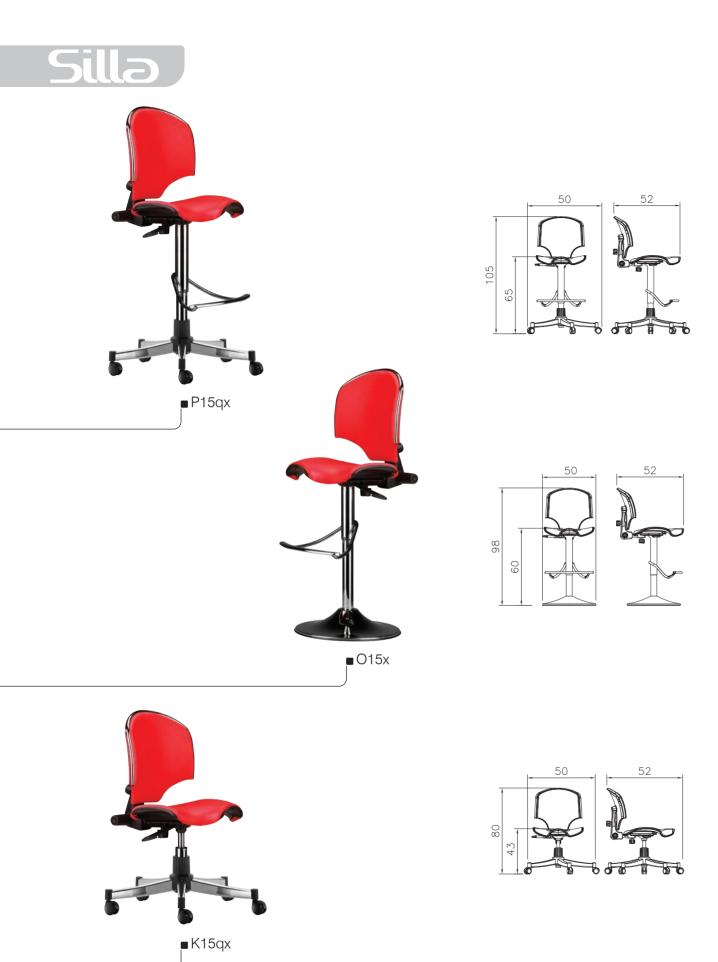

mechanism with adjustable angle for seat and backrest area.
   Seat hoist with 10CM Course and nickel-chromium coating.
- High-quality PVC leather seat cover.







- Seat hoist with 10CM Course and nickel-chromium coating.
- Industrial polyamide backrest frame with adjustable angle.
  Mechanism with metal/steel frame and powder coating.
  Cold foam seat and high quality PVC leather cover.
  Armrests made of 2mm thickness pipe and Zamak.

- Exclusive mesh backrest cover.







- Seat hoist with 10CM Course and nickel-chromium coating.
   Industrial polyamide backrest frame with adjustable angle.
   Mechanism with metal/steel frame and powder coating.
   Cold foam seat and high quality PVC leather cover.
   Armrests made of 2mm thickness pipe and Zamak.

- Exclusive mesh backrest cover.





- Legs made of 2 mm thickness pipe with exclusive frame and nickel-chromium coating.
  Mechanism with metal frame and powder coating with adjustable seat and backrest angle.
  High-quality PVC leather seat cover and cold polyurethane foam beneath the seating area.
  Seat hoist with 10CM Course and nickel-chromium coating.

- PPR seat and backrest area.







- Metal pipe armrests with electrostatic colour and polypropylene cover.
  1.5 mm thick leg base with nickel-chrome coating and pp plastic cover.
  Chair cover from PU leather and high-quality fabric cover.
  Polyurethane cold foam seat with high density.
  Seat hoist with 12CM Course.

- Synchronous mechanism.













Silla Office Armchairs







**■**F76P1





**■**F76P2





**■**F76P3

# 76 Series



- Wooden furniture