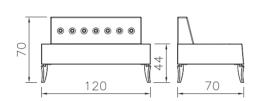

neath the seating area.
  Seat hoist with 10CM Course and nickel-chromium coating.

- PPR seat and backrest area.







- Metal pipe armrests with electrostatic colour and polypropylene cover.
  1.5 mm thick leg base with nickel-chrome coating and pp plastic cover.
  Chair cover from PU leather and high-quality fabric cover.
  Polyurethane cold foam seat with high density.
  Seat hoist with 12CM Course.

- Synchronous mechanism.













Silla Office Armchairs







**■**F76P1





**■**F76P2





**■**F76P3

# 76 Series



- Wooden furniture structure made of the 12-millimetre layer.
  Metal chassis made of 20x20 profile of 2 mm thickness.
  Seating area with special high density 30 kg sponge.
  1.5 mm thick leg with nickel-chrome coating.

- PU leather cover.





**■**F76P1\_x





■F76P2\_x





**■**F76P3\_x

# 76x Series



- Wooden furniture structure made of the 12-millimetre layer.
   Metal chassis made of 20x20 profile of 2 mm thickness.
- Seating area with special high density 30 kg sponge.
  1.5 mm thick leg with nickel-chrome coating.
- PU leather cover.

















**■**L66P4

■L66P2

# 66 Series



- Metal chassis made of 60x30 profile of 2 mm thickness.
  Chipboard wooden furniture structure.
  30 kg sponge chair insole.
  PU leather cover.











■L66P2\_x





■L66P3\_x





■L66P4\_x

# 66x Series













- The sofa body of 10 mm pad and a 16 mm layer insole.
  Legs of 60 x 60 can with nickel-chrome coating.
  Sofa cover of PU leather or high-quality fabric.
  Biala foam handle with a 5 mm thickness.

- Insole and back of 30 kg sponge.