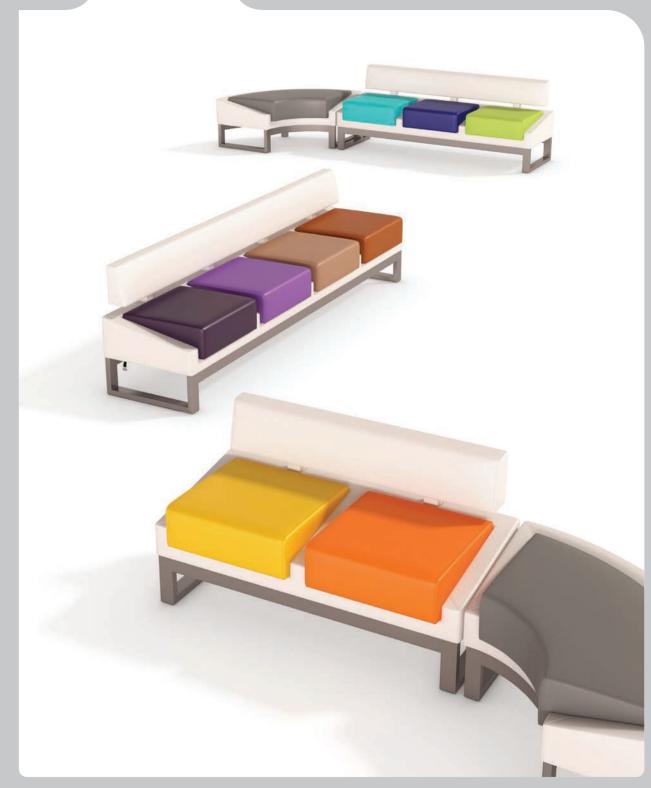

# 66x Series

- The sofa body of 10 mm pad and a 16 mm layer insole.
  Legs of 60 x 60 can with nickel-chrome coating.
  Sofa cover of PU leather or high-quality fabric.
  Biala foam handle with a 5 mm thickness.

- Insole and back of 30 kg sponge.

**■**F16P1