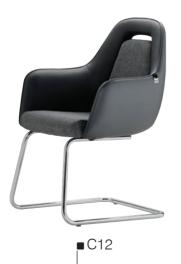

ole and back made of 8-layer one-piece board and cold foam.
  The headrest of cold foam with height adjustment.

- Seat hoist with 10CM Course.
- high-quality leather cover.





# 22J New



- Mechanism consisting of metal chassis with powder and aluminium coating.
- 1.5 mm thick leg base with nickel-chrome coating and pp plastic cover.
  Insole and back made of 8-layer one-piece board and cold foam.
  The headrest of cold foam with height adjustment.

- Seat hoist with 10CM Course.
- high-quality leather cover.







- 1.5 mm thick leg base with nickel-chrome coating and pp plastic cover.
  Polyurethane cold foam seat with high density with PU leather and fabric cover.
  Integral handles in two types fixed and adjustable.
  Seat hoist with 8CM Course.

- Synchronous mechanism.











**■** G12



# 12 Series



- Legs base made of 2 mm thickness pipe with exclusive frame and nickel-chromium coating.
  Wood and metal frame with cold polyurethane injection foam.
  Seat hoist with 12CM Course and nickel-chromium coating.
  High-quality PVC leather and fabric cover.





■ W12P2\_tw





■ W12P3

# 12 Series



- Legs base made of 2 mm thickness pipe with exclusive frame and nickel-chromium coating.
  Wood and metal frame with cold polyurethane injection foam.
  Chassis made of 40x80 mm profile and powder coating.
  High-quality PVC leather and fabric cover.



■K13ad

**■** C13b





# 13 Series



- Metal/ steel frame connecting seat and backrest area made of 2mm thickness tube.
- Elliptical pipe armrests with nickel-chromium coating and adjustable height.
  PPR and po