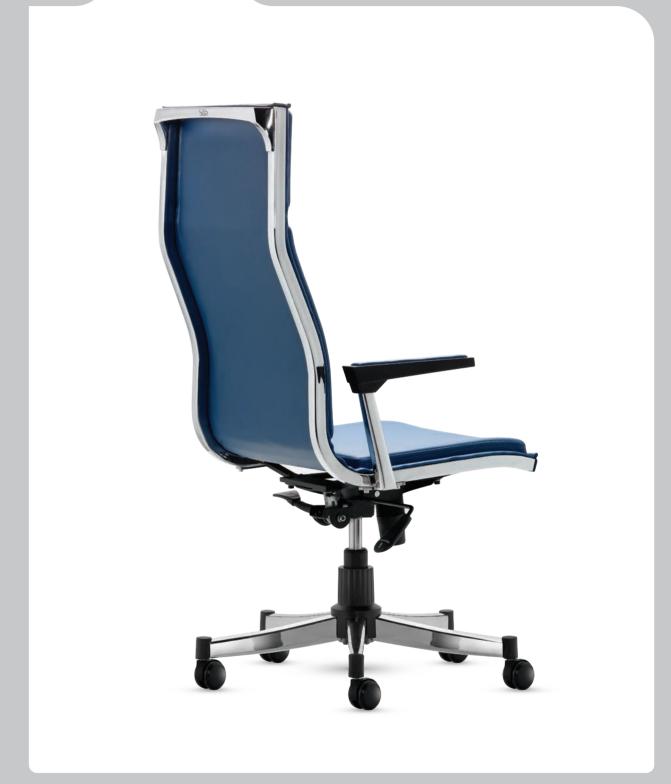

# 17&27 Series

- Mechanism consisting of metal chassis with powder and aluminium coating.
   Aluminium alloy (LM2) handle and backrest with nickel-chromium coating.
   Cold foam seat and backrest area with high quality PU leather cover.

- Exclusive profile metal frame with nickel-chromium coating.
- Seat hoist with 8CM Course and nickel-chromium coating.
- Aluminium die-cast leg base.

# 17&27 New

- Mechanism consisting of metal chassis with powder and aluminium coating.
   Aluminium alloy (LM2) handle and backrest with nickel-chromium coating.
- Cold foam seat and backrest area with high quality PU leather cover.
- Exclusive profile metal frame with nickel-chromium coating.
- Seat hoist with 8CM Course and nickel-chromium coating.
- Aluminium die-cast leg base.