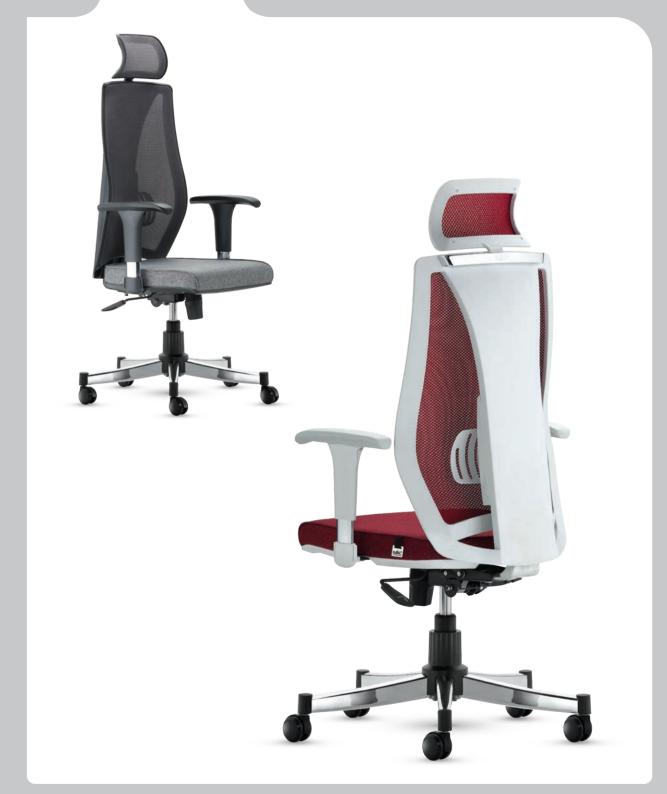

- Aluminum die-cast leg base with two seat covers of Gylans polishing and powder coating.
  Polyurethane cold foam seat with high density and leather and fabric cover.
- Chair mechanism made of aluminum die-cast with adjustable change.
- Zamak alloy backrest handles with nickel-chromium coating.
- Fabric, natural leather, and high-quality PVC leather.
- Using backrest mesh made of unique mesh.

- Using backrest mesh made of unique mesh.
- Fixed and adjustable armrests.
- Synchronous mechanism.

- 1.5 mm thick leg base with nickel chrome coating and polypropylene header.
  Synchronous mechanism with the ability to lock in the desired mode.
  Polyurethane cold foam seat with high density.
  Aluminum handle with Glens polishing.
  Synthetic leather cover.

- 1.5 mm thick leg base with nickel chrome coating and polypropylene header.
  Insole board made of Verzalite with high resistance.
  Polyurethane cold foam seat with high density.
  Polyamide wheel pulley with silent operation.
  Polyurethane handle with height adjustable.
  Headrest with height adjustment.