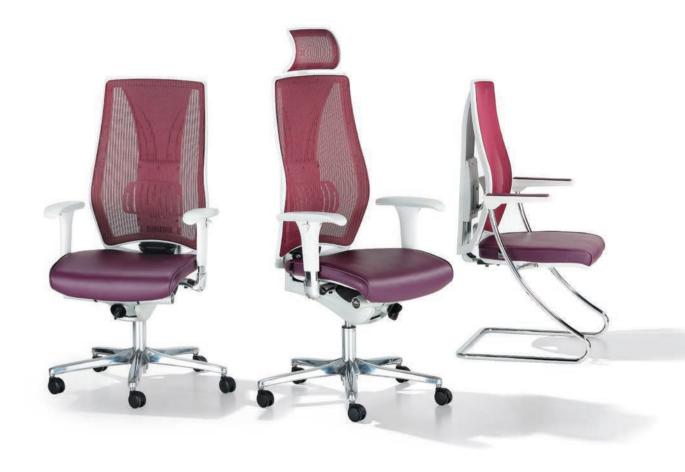

# 11&21 Series

- Mechanism consisting of metal chassis with powder and aluminium nickel-chromium coating.
   Aluminium alloy (LM2) handle and backrest with nickel-chromium coating.
- High-quality PU leather cover with rigid foam and Crysta fabric.
   Legs base made of 1.5 mm thickness pipe with exclusive frame.

- Exclusive profile metal frame with nickel-chromium coating.
  Seat hoist with 8CM Course and nickel-chromium coating.

# 11&21 New

- Mechanism consisting of metal chassis with powder and aluminium nickel-chromium coating.
   Aluminium alloy (LM2) handle and backrest with nickel-chromium coating.
- High-quality PU leather cover with rigid foam and Crysta fabric.
   Legs base made of 1.5 mm thickness pipe with exclusive frame.
- Exclusive profile metal frame with nickel-chromium coating.
  Seat hoist with 8CM Course and nickel-chromium coating.