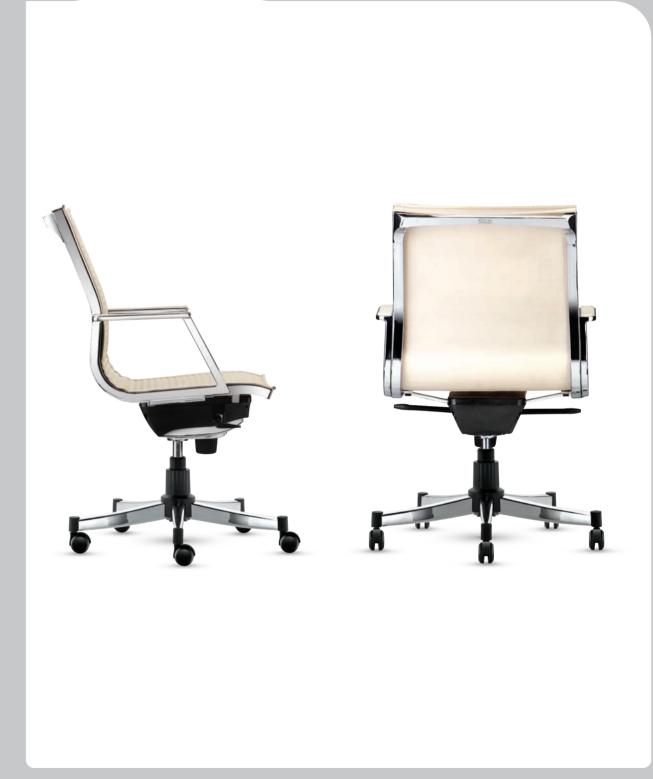

# 11&21 Series

- Mechanism consisting of metal chassis with powder and aluminium nickel-chromium coating.
   Aluminium alloy (LM2) handle and backrest with nickel-chromium coating.
- High-quality PU leather cover with rigid foam and Crysta fabric.
   Legs base made of 1.5 mm thickness pipe with exclusive frame.

# 11&21 New

- Mechanism consisting of metal chassis with powder and aluminium nickel-chromium coating.
   Aluminium alloy (LM2) handle and backrest with nickel-chromium coating.
- High-quality PU leather cover with rigid foam and Crysta fabric.
   Legs base made of 1.5 mm thickness pipe with exclusive frame.
- Exclusive profile metal frame with nickel-chromium coating.
  Seat hoist with 8CM Course and nickel-chromium coating.