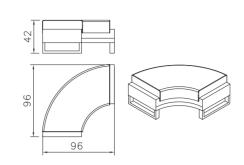

# 66x Series

- The sofa body of 10 mm pad and a 16 mm layer insole.
  Legs of 60 x 60 can with nickel-chrome coating.
  Sofa cover of PU leather or high-quality fabric.
  Biala foam handle with a 5 mm thickness.