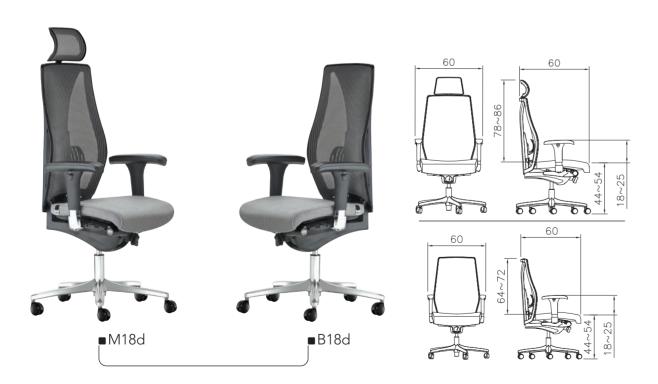

# 11&21 New

- Mechanism consisting of metal chassis with powder and aluminium nickel-chromium coating.
   Aluminium alloy (LM2) handle and backrest with nickel-chromium coating.
- High-quality PU leather cover with rigid foam and Crysta fabric.
   Legs base made of 1.5 mm thickness pipe with exclusive frame.
- Exclusive profile metal frame with nickel-chromium coating.
  Seat hoist with 8CM Course and nickel-chromium coating.