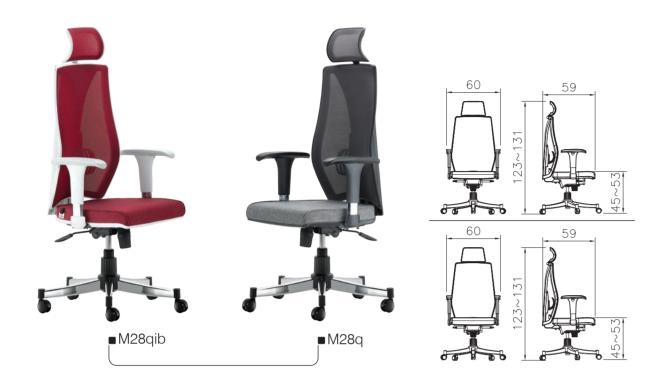

# 17&27 Series

- Mechanism consisting of metal chassis with powder and aluminium coating.
   Aluminium alloy (LM2) handle and backrest with nickel-chromium coating.
   Cold foam seat and backrest area with high quality PU leather cover.

- Exclusive profile metal frame with nickel-chromium coating.
- Seat hoist with 8CM Course and nickel-chromium coating.
- Aluminium die-cast leg base.