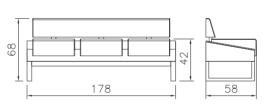

76x

66

46

16

86

Series

Series

Series

# 76x Series

- Wooden furniture structure made of the 12-millimetre layer.
   Metal chassis made of 20x20 profile of 2 mm thickness.
- Seating area with special high density 30 kg sponge.
  1.5 mm thick leg with nickel-chrome coating.
- PU leather cover.