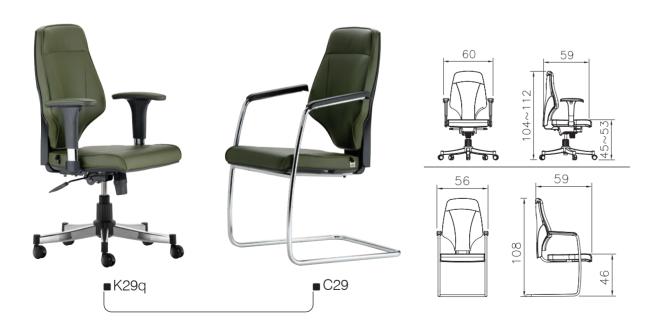

eat hoist with 8CM Course and nickel-chromium coating.
- Chassis made of 40x80 mm profile and powder coating.















- Mechanism consisting of metal chassis with powder and aluminium coating.
  1.5 mm thick leg base with nickel-chrome coating and pp plastic cover.
  Insole and back made of 8-layer one-piece board and cold foam.
  The headrest of cold foam with height adjustment.

- Seat hoist with 10CM Course.
- high-quality leather cover.





# 22J New



- Mechanism consisting of metal chassis with powder and aluminium coating.
- 1.5 mm thick leg base with nickel-chrome coating and pp plastic cover.
  Insole and back made of 8-layer one-piece board and cold foam.
  The headrest of cold foam with height adjustment.

- Seat hoist with 10CM Course.
- high-quality leather cover.







- 1.5 mm thick leg base with nickel-chrome coating and pp plastic cover.
  Polyurethane cold foam seat with high density with PU leather and fabric cover.
  Integral handles in two types fixed and adjustable.
  Seat hoist with 8CM Course.

- Synchronous mechanism.











**■** G12



# 12 Series



- Legs base made of 2 mm thickness pipe with exclusive frame and nickel-chromium coating.
  Wood and metal frame with cold polyurethane injection foam.
  Seat hoist with 12CM Course and nickel-chromium coating.
  High-quality PVC leather and fabric cover.





■ W12P2\_tw





■ W12P3

# 12 Series



- Legs base made of 2 mm thickness pipe with exclusive frame and nickel-chromium coating.
  Wood and metal frame with cold polyurethane injection foam.
  Chassis made of 40x80 mm profile and