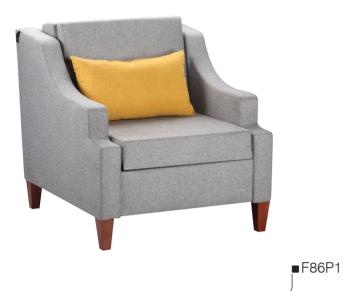

6P2

# 66 Series



- Metal chassis made of 60x30 profile of 2 mm thickness.
  Chipboard wooden furniture structure.
  30 kg sponge chair insole.
  PU leather cover.











■L66P2\_x





■L66P3\_x





■L66P4\_x

# 66x Series













- The sofa body of 10 mm pad and a 16 mm layer insole.
  Legs of 60 x 60 can with nickel-chrome coating.
  Sofa cover of PU leather or high-quality fabric.
  Biala foam handle with a 5 mm thickness.

- Insole and back of 30 kg sponge.





**■**F16P1





# 16 Series



- Wooden furniture structure and armrests with cold polyurethane foam beneath the seating area.
   Legs base made of 2 mm thickness sheet with nickel-chromium coating.
   Armrests head made of Zamak alloy with nickel-chromium coating.
   High-quality PVC leather seat cover.

# Silla









# 86 Series









Texture

Samples



## ■ Leather



# ■ Fabric



# ■Mesh



The directors of Silla Factory have devoted many efforts to comply with all aspects of green marketing in rendering their services; therefore, it has succeeded to obtain Green Marketing Symbol as the first office furniture manufacturing company. It was previously supposed that the organizations and producers are exclusively responsible before their shareholders and personnel; but today, we witness the creation of new approaches in organization and management; the result of which is social commitment and responsibility. It seems that each product and service has a special social reason; therefore, marketing based on socio-environmental factors is one of the most important activities of some successful