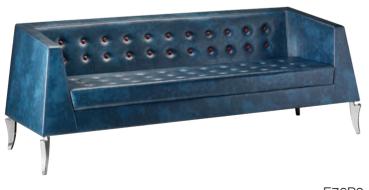

# 76x Series

- Wooden furniture structure made of the 12-millimetre layer.
   Metal chassis made of 20x20 profile of 2 mm thickness.
- Seating area with special high density 30 kg sponge.
  1.5 mm thick leg with nickel-chrome coating.
- PU leather cover.