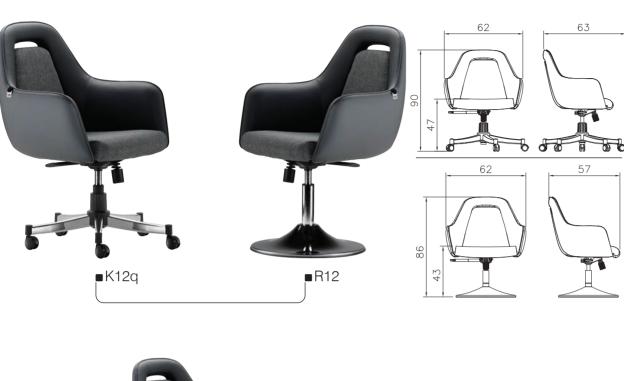

r.
  Insole and back made of 8-layer one-piece board and cold foam.
  The headrest of cold foam with height adjustment.

- Seat hoist with 10CM Course.
- high-quality leather cover.





# 22J New



- Mechanism consisting of metal chassis with powder and aluminium coating.
- 1.5 mm thick leg base with nickel-chrome coating and pp plastic cover.
  Insole and back made of 8-layer one-piece board and cold foam.
  The headrest of cold foam with height adjustment.

- Seat hoist with 10CM Course.
- high-quality leather cover.







- 1.5 mm thick leg base with nickel-chrome coating and pp plastic cover.
  Polyurethane cold foam seat with high density with PU leather and fabric cover.
  Integral handles in two types fixed and adjustable.
  Seat hoist with 8CM Course.

- Synchronous mechanism.











**■** G12



# 12 Series



- Legs base made of 2 mm thickness pipe with exclusive frame and nickel-chromium coating.
  Wood and metal frame with cold polyurethane injection foam.
  Seat hoist with 12CM Course and nickel-chromium coating.
  High-quality PVC leather and fabric cover.





■ W12P2\_tw





■ W12P3

# 12 Series



- Legs base made of 2 mm thickness pipe with exclusive frame and nickel-chromium coating.
  Wood and metal frame with cold polyurethane injection foam.
  Chassis made of 40x80 mm profile and powder coating.
  High-quality PVC leather and fabric cover.



■K13ad

**■** C13b





# 13 Series



- Metal/ steel frame connecting seat and backrest area made of 2mm thickness tube.
- Elliptical pipe armrests with nickel-chromium coating and adjustable height.
  PP