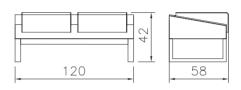

# 66 Series

- Metal chassis made of 60x30 profile of 2 mm thickness.
  Chipboard wooden furniture structure.
  30 kg sponge chair insole.
  PU leather cover.

■L66P2\_x

■L66P3\_x

■L66P4\_x