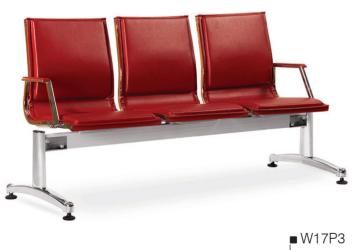

# 17&27 Series



- Mechanism consisting of metal chassis with powder and aluminium coating.
   Aluminium alloy (LM2) handle and backrest with nickel-chromium coating.
   Cold foam seat and backrest area with high quality PU leather cover.

- Exclusive profile metal frame with nickel-chromium coating.
- Seat hoist with 8CM Course and nickel-chromium coating.
- Aluminium die-cast leg base.





# 17&27 New



- Mechanism consisting of metal chassis with powder and aluminium coating.
   Aluminium alloy (LM2) handle and backrest with nickel-chromium coating.
- Cold foam seat and backrest area with high quality PU leather cover.
- Exclusive profile metal frame with nickel-chromium coating.
- Seat hoist with 8CM Course and nickel-chromium coating.
- Aluminium die-cast leg base.











- Double high-quality PU leather cover with cold foam beneath the seating area.
   Aluminium alloy (LM2) handle and backrest with nickel-chromium coating.
   Adjustable and coated legs base made of 12ST sheet and 2mm thickness.

- Exclusive profile metal frame with nickel-chromium coating.
- Seat hoist with 8CM Course and nickel-chromium coating.
- Chassis made of 40x80 mm profile and powder coating.















- Mechanism consisting of metal chassis with powder and aluminium coating.
  1.5 mm thick leg base with nickel-chrome coating and pp plastic cover.
  Insole and back made of 8-layer one-piece board and cold foam.
  The headrest of cold foam with height adjustment.

- Seat hoist with 10CM Course.
- high-quality leather cover.





# 22J New



- Mechanism consisting of meta