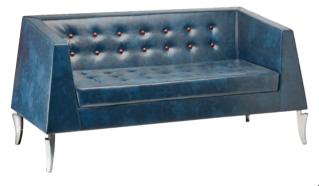

# 76 Series

- Wooden furniture structure made of the 12-millimetre layer.
  Metal chassis made of 20x20 profile of 2 mm thickness.
  Seating area with special high density 30 kg sponge.
  1.5 mm thick leg with nickel-chrome coating.

- PU leather cover.

**■**F76P1\_x

■F76P2\_x

**■**F76P3\_x