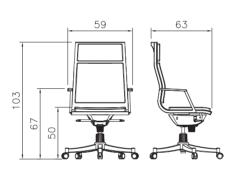

# 17&27 Series

- Mechanism consisting of metal chassis with powder and aluminium coating.
   Aluminium alloy (LM2) handle and backrest with nickel-chromium coating.
   Cold foam seat and backrest area with high quality PU leather cover.

- Exclusive profile metal frame with nickel-chromium coating.
- Seat hoist with 8CM Course and nickel-chromium coating.
- Aluminium die-cast leg base.