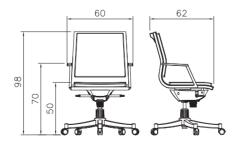

# 17&27 New

- Mechanism consisting of metal chassis with powder and aluminium coating.
   Aluminium alloy (LM2) handle and backrest with nickel-chromium coating.
- Cold foam seat and backrest area with high quality PU leather cover.
- Exclusive profile metal frame with nickel-chromium coating.
- Seat hoist with 8CM Course and nickel-chromium coating.
- Aluminium die-cast leg base.