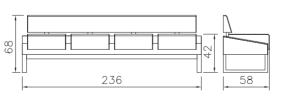

76x

66

46

16

86

Series

Series

Series

# 76x Series

- Wooden furniture structure made of the 12-millimetre layer.
   Metal chassis made of 20x20 profile of 2 mm thickness.
- Seating area with special high density 30 kg sponge.
  1.5 mm thick leg with nickel-chrome coating.
- PU leather cover.