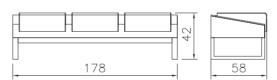

**F76P3

# 76 Series



- Wooden furniture structure made of the 12-millimetre layer.
  Metal chassis made of 20x20 profile of 2 mm thickness.
  Seating area with special high density 30 kg sponge.
  1.5 mm thick leg with nickel-chrome coating.

- PU leather cover.





**■**F76P1\_x





■F76P2\_x





**■**F76P3\_x

# 76x Series



- Wooden furniture structure made of the 12-millimetre layer.
   Metal chassis made of 20x20 profile of 2 mm thickness.
- Seating area with special high density 30 kg sponge.
  1.5 mm thick leg with nickel-chrome coating.
- PU leather cover.

















**■**L66P4

■L66P2

# 66 Series



- Metal chassis made of 60x30 profile of 2 mm thickness.
  Chipboard wooden furniture structure.
  30 kg sponge chair insole.
  PU leather cover.











■L66P2\_x





■L66P3\_x





■L66P4\_x

# 66x Series













- The sofa body of 10 mm pad and a 16 mm layer insole.
  Legs of 60 x 60 can with nickel-chrome coating.
  Sofa cover of PU leather or high-quality fabric.
  Biala foam handle with a 5 mm thickness.

- Insole and back of 30 kg sponge.





**■**F16P1





# 16 Series



- Wooden furniture structure and armrests with cold polyurethane foam beneath the seating area.
   Legs base made of 2 mm thickness sheet with nickel-chromium coating.
   Armrests head made of Zamak alloy with nickel-chromium coating.
   High-quality PVC leather seat cover.

# Silla









# 86 Series









Texture

Samples



## ■ Leather



# ■ Fabric



# ■Mesh



The directors of Silla Factory have devoted many efforts to comply with all aspects of green marketi