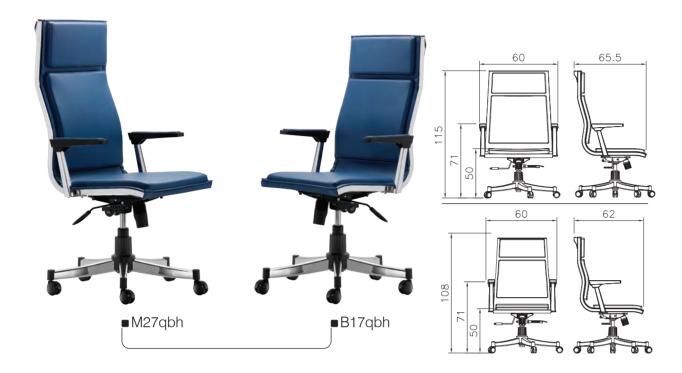

# 17&27 Series

- Mechanism consisting of metal chassis with powder and aluminium coating.
   Aluminium alloy (LM2) handle and backrest with nickel-chromium coating.
   Cold foam seat and backrest area with high quality PU leather cover.

- Exclusive profile metal frame with nickel-chromium coating.
- Seat hoist with 8CM Course and nickel-chromium coating.
- Aluminium die-cast leg base.

# 17&27 New

- Mechanism consisting of metal chassis with powder and aluminium coating.
   Aluminium alloy (LM2) handle and backrest with nickel-chromium coating.
- Cold foam seat and backrest area with high quality PU leather cover.
- Exclusive profile metal frame with nickel-chromium coating.
- Seat hoist with 8CM Course and nickel-chromium coating.
- Aluminium die-cast leg base.