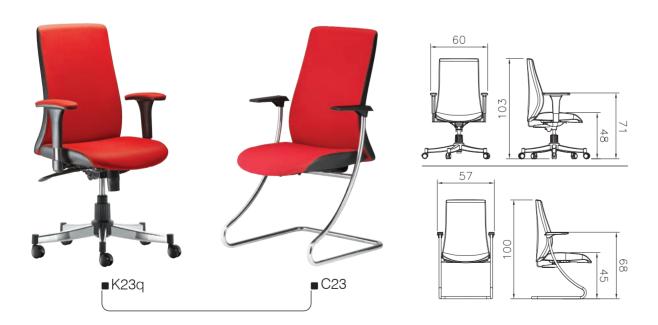

# 11&21 Series

- Mechanism consisting of metal chassis with powder and aluminium nickel-chromium coating.
   Aluminium alloy (LM2) handle and backrest with nickel-chromium coating.
- High-quality PU leather cover with rigid foam and Crysta fabric.
   Legs base made of 1.5 mm thickness pipe with exclusive frame.

- Exclusive profile metal frame with nickel-chromium coating.
  Seat hoist with 8CM Course and nickel-chromium coating.

# 11&21 New

- Mechanism consisting of metal chassis with powder and aluminium nickel-chromium coating.
   Aluminium alloy (LM2) handle and backrest with nickel-chromium coating.
- High-quality PU leather cover with rigid foam and Crysta fabric.
   Legs base made of 1.5 mm thickness pipe with exclusive frame.
- Exclusive profile metal frame with nickel-chromium coating.
  Seat hoist with 8CM Course and nickel-chromium coating.