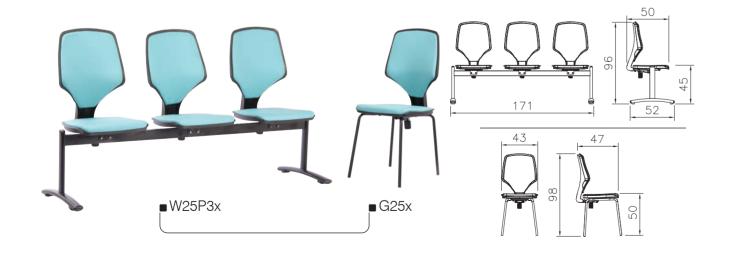

# 13 Series

- Metal/ steel frame connecting seat and backrest area made of 2mm thickness tube.
- Elliptical pipe armrests with nickel-chromium coating and adjustable height.
  PPR and polyurethane foam seat and backrest area with adjustable height.
- Synchronize mechanism with adjustable angle for seat and backrest area.
   Seat hoist with 10CM Course and nickel-chromium coating.
- High-quality PVC leather seat cover.

- Seat hoist with 10CM Course and nickel-chromium coating.
- Industrial polyamide backrest frame with adjustable angle.
  Mechanism with metal/steel frame and powder coating.
  Cold foam seat and high quality PVC leather cover.
  Armrests made of 2mm thickness pipe and Zamak.

- Exclusive mesh backrest cover.

- Seat hoist with 10CM Course and nickel-chromium coating.
   Industrial polyamide backrest frame with adjustable angle.
   Mechanism with metal/steel frame and powder coating.
   Cold foam seat and high quality PVC leather cover.
   Armrests made of 2mm thickness pipe and Zamak.