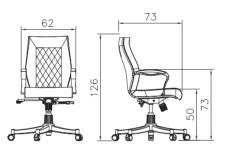

- Aluminum die-cast leg base with two seat covers of Gylans polishing and powder coating.
  Polyurethane cold foam seat with high density and leather and fabric cover.
- Chair mechanism made of aluminum die-cast with adjustable change.
- Zamak alloy backrest handles with nickel-chromium coating.
- Fabric, natural leather, and high-quality PVC leather.
- Using backrest mesh made of unique mesh.

- Polyurethane cold foam seat with high density and leather and fabric cover.
  1.5 mm thick leg base with nickel chrome coating and pp plastic cover.
  Seat hoist with 8CM Course and nickel-chromium coating.

- Using backrest mesh made of unique mesh.
- Fixed and adjustable armrests.
- Synchronous mechanism.

- 1.5 mm thick leg base with nickel chrome coating and polypropylene header.
  Synchronous mechanism with the ability to lock in the desired mode.
  Polyurethane cold foam seat with high density.
  Aluminum handle with Glens polishing.
  Synthetic leather cover.