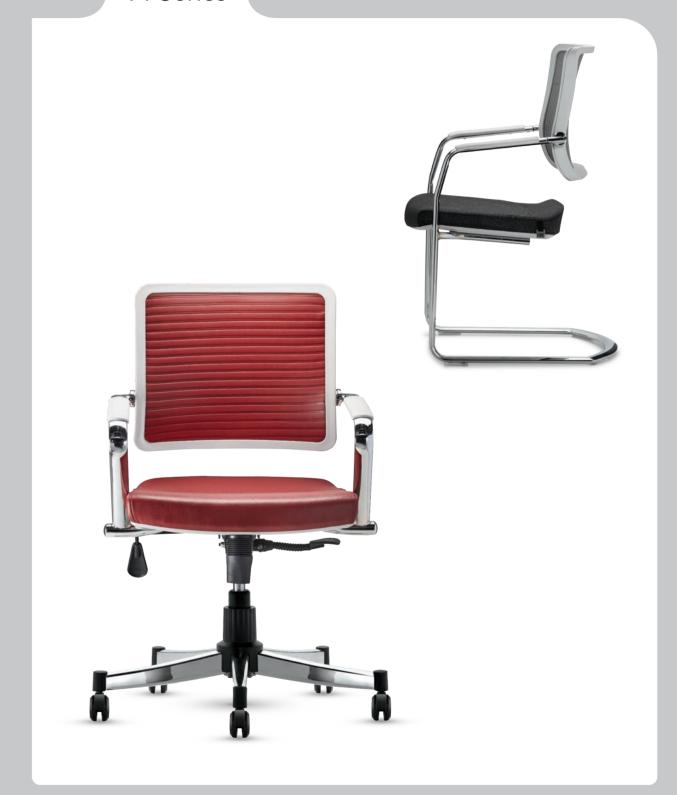

# 11&21 Series

- Mechanism consisting of metal chassis with powder and aluminium nickel-chromium coating.
   Aluminium alloy (LM2) handle and backrest with nickel-chromium coating.
- High-quality PU leather cover with rigid foam and Crysta fabric.
   Legs base made of 1.5 mm thickness pipe with exclusive frame.

- Exclusive profile metal frame with nickel-chromium coating.
  Seat hoist with 8CM Course and nickel-chromium coating.