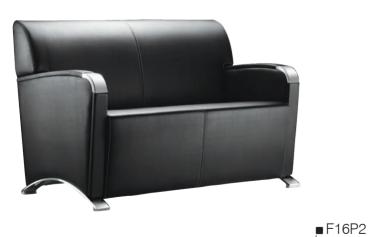

- Insole and back of 30 kg sponge.

**■**F16P1

# 16 Series

- Wooden furniture structure and armrests with cold polyurethane foam beneath the seating area.
   Legs base made of 2 mm thickness sheet with nickel-chromium coating.
   Armrests head made of Zamak alloy with nickel-chromium coating.
   High-quality PVC leather seat cover.