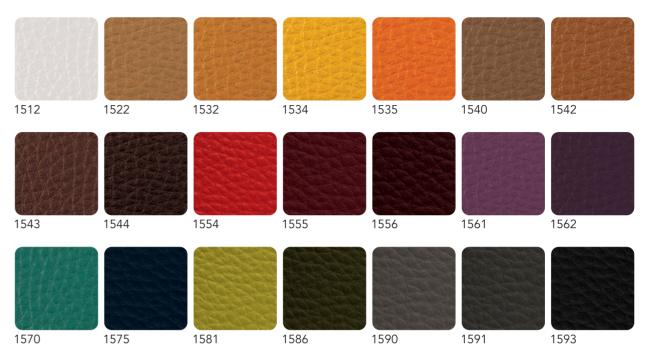

mm thickness.
  Chipboard wooden furniture structure.
  30 kg sponge chair insole.
  PU leather cover.











■L66P2\_x





■L66P3\_x





■L66P4\_x

# 66x Series













- The sofa body of 10 mm pad and a 16 mm layer insole.
  Legs of 60 x 60 can with nickel-chrome coating.
  Sofa cover of PU leather or high-quality fabric.
  Biala foam handle with a 5 mm thickness.

- Insole and back of 30 kg sponge.





**■**F16P1





# 16 Series



- Wooden furniture structure and armrests with cold polyurethane foam beneath the seating area.
   Legs base made of 2 mm thickness sheet with nickel-chromium coating.
   Armrests head made of Zamak alloy with nickel-chromium coating.
   High-quality PVC leather seat cover.

# Silla









# 86 Series









Texture

Samples



## ■ Leather



# ■ Fabric



# ■Mesh



The directors of Silla Factory have devoted many efforts to comply with all aspects of green marketing in rendering their services; therefore, it has succeeded to obtain Green Marketing Symbol as the first office furniture manufacturing company. It was previously supposed that the organizations and producers are exclusively responsible before their shareholders and personnel; but today, we witness the creation of new approaches in organization and management; the result of which is social commitment and responsibility. It seems that each product and service has a special social reason; therefore, marketing based on socio-environmental factors is one of the most important activities of some successful companies.



FURNITURE AND OFFIE CHAIR

SINCE 2012

# Silla

S