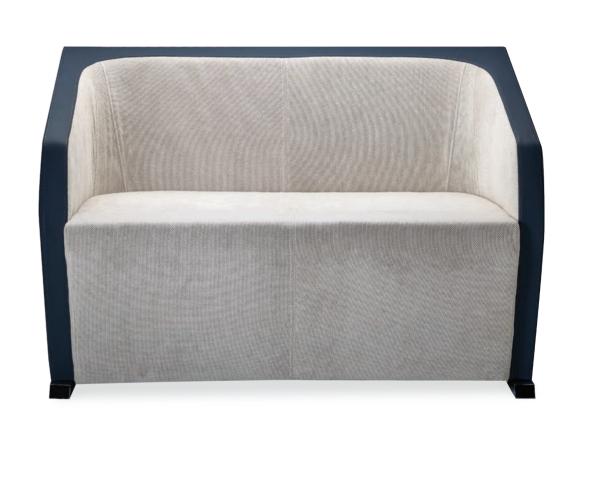

# 66x Series

- The sofa body of 10 mm pad and a 16 mm layer insole.
  Legs of 60 x 60 can with nickel-chrome coating.
  Sofa cover of PU leather or high-quality fabric.
  Biala foam handle with a 5 mm thickness.

- Insole and back of 30 kg sponge.

**■**F16P1