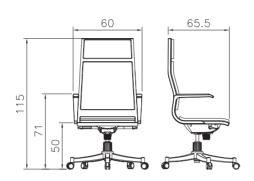

# 11&21 Series

- Mechanism consisting of metal chassis with powder and aluminium nickel-chromium coating.
   Aluminium alloy (LM2) handle and backrest with nickel-chromium coating.
- High-quality PU leather cover with rigid foam and Crysta fabric.
   Legs base made of 1.5 mm thickness pipe with exclusive frame.

- Exclusive profile metal frame with nickel-chromium coating.
  Seat hoist with 8CM Course and nickel-chromium coating.