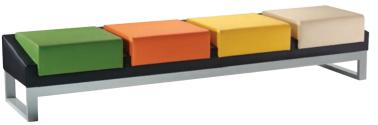

Series



- Wooden furniture structure made of the 12-millimetre layer.
  Metal chassis made of 20x20 profile of 2 mm thickness.
  Seating area with special high density 30 kg sponge.
  1.5 mm thick leg with nickel-chrome coating.

- PU leather cover.





**■**F76P1\_x





■F76P2\_x





**■**F76P3\_x

# 76x Series



- Wooden furniture structure made of the 12-millimetre layer.
   Metal chassis made of 20x20 profile of 2 mm thickness.
- Seating area with special high density 30 kg sponge.
  1.5 mm thick leg with nickel-chrome coating.
- PU leather cover.

















**■**L66P4

■L66P2

# 66 Series



- Metal chassis made of 60x30 profile of 2 mm thickness.
  Chipboard wooden furniture structure.
  30 kg sponge chair insole.
  PU leather cover.











■L66P2\_x





■L66P3\_x





■L66P4\_x

# 66x Series













- The sofa body of 10 mm pad and a 16 mm layer insole.
  Legs of 60 x 60 can with nickel-chrome coating.
  Sofa cover of PU leather or high-quality fabric.
  Biala foam handle with a 5 mm thickness.

- Insole and back of 30 kg sponge.





**■**F16P1





# 16 Series



- Wooden furniture structure and armrests with cold polyurethane foam beneath the seating area.
   Legs base made of 2 mm thickness sheet with nickel-chromium coating.
   Armrests head made of Zamak alloy with nickel-chromium coating.
   High-quality PVC leather seat cover.

# Silla









# 86 Series









Texture

Samples



## ■ Leather



# ■ Fabric



# ■Mesh



The directors of Silla Factory have devoted many efforts to comply with all aspects of green marketing in renderi