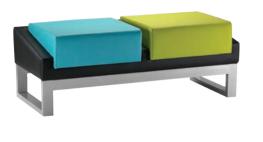

# 66 Series

- Metal chassis made of 60x30 profile of 2 mm thickness.
  Chipboard wooden furniture structure.
  30 kg sponge chair insole.
  PU leather cover.

■L66P2\_x

■L66P3\_x

■L66P4\_x