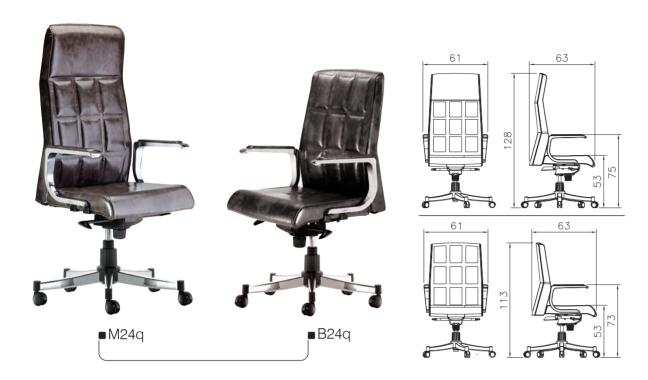

# 11&21 Series

- Mechanism consisting of metal chassis with powder and aluminium nickel-chromium coating.
   Aluminium alloy (LM2) handle and backrest with nickel-chromium coating.
- High-quality PU leather cover with rigid foam and Crysta fabric.
   Legs base made of 1.5 mm thickness pipe with exclusive frame.

- Exclusive profile metal frame with nickel-chromium coating.
  Seat hoist with 8CM Course and nickel-chromium coating.

# 11&21 New

- Mechanism consisting of metal chassis with powder and aluminium nickel-chromium coating.
   Aluminium alloy (LM2) handle and backrest with nickel-chromium coating.
- High-quality PU leather cover with rigid foam and Crysta fabric.
   Legs base made of 1.5 mm thickness pipe with exclusive frame.
- Exclusive profile metal frame with nickel-chromium coating.
  Seat hoist with 8CM Course and nickel-chromium coating.

- Adjustable and coated legs base made of 12ST sheet and 2mm thickness.
  Aluminium alloy (LM2) handle and backrest with nickel-chromium coating.
  High-quality PU leather cover with rigid foam and Crysta fabric.
  Exclusive profile metal frame with nickel-chromium coating.