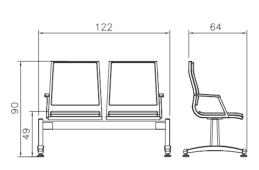

.











# 17&27 Series



- Mechanism consisting of metal chassis with powder and aluminium coating.
   Aluminium alloy (LM2) handle and backrest with nickel-chromium coating.
   Cold foam seat and backrest area with high quality PU leather cover.

- Exclusive profile metal frame with nickel-chromium coating.
- Seat hoist with 8CM Course and nickel-chromium coating.
- Aluminium die-cast leg base.





# 17&27 New



- Mechanism consisting of metal chassis with powder and aluminium coating.
   Aluminium alloy (LM2) handle and backrest with nickel-chromium coating.
- Cold foam seat and backrest area with high quality PU leather cover.
- Exclusive profile metal frame with nickel-chromium coating.
- Seat hoist with 8CM Course and nickel-chromium coating.
- Aluminium die-cast leg base.











- Double high-quality PU leather cover with cold foam beneath the seating area.
   Aluminium alloy (LM2) handle and backrest with nickel-chromium coating.
   Adjustable and coated legs base made of 12ST sheet and 2mm thickness.

- Exclusive profile metal frame with nickel-chromium coating.
- Seat hoist with 8CM Course and nickel-chromium coating.
- Chassis made of 40x80 mm profile and powder coating.















- Mechanism consisting of metal chassis with powder and aluminium coating.
  1.5 mm thick leg base with nickel-chrome coating and pp plastic cover.
  Insole and back made of 8-layer one-piece board and cold foam.
  The headrest of cold foam with height adjustment.

- Seat hoist with 10CM Course.
- high-quality leather cover.





# 22J New



- Mechanism consisting of me