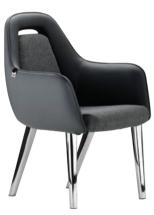

Insole and back made of 8-layer one-piece board and cold foam.
  The headrest of cold foam with height adjustment.

- Seat hoist with 10CM Course.
- high-quality leather cover.





# 22J New



- Mechanism consisting of metal chassis with powder and aluminium coating.
- 1.5 mm thick leg base with nickel-chrome coating and pp plastic cover.
  Insole and back made of 8-layer one-piece board and cold foam.
  The headrest of cold foam with height adjustment.

- Seat hoist with 10CM Course.
- high-quality leather cover.







- 1.5 mm thick leg base with nickel-chrome coating and pp plastic cover.
  Polyurethane cold foam seat with high density with PU leather and fabric cover.
  Integral handles in two types fixed and adjustable.
  Seat hoist with 8CM Course.

- Synchronous mechanism.











**■** G12



# 12 Series



- Legs base made of 2 mm thickness pipe with exclusive frame and nickel-chromium coating.
  Wood and metal frame with cold polyurethane injection foam.
  Seat hoist with 12CM Course and nickel-chromium coating.
  High-quality PVC leather and fabric cover.





■ W12P2\_tw





■ W12P3

# 12 Series



- Legs base made of 2 mm thickness pipe with exclusive frame and nickel-chromium coating.
  Wood and metal frame with cold polyurethane injection foam.
  Chassis made of 40x80 mm profile and powder coating.
  High-quality PVC leather and fabric cover.



■K13ad

**■** C13b





# 13 Series



- Metal/ steel frame connecting seat and backrest area made of 2mm thickness tube.
- Elliptical pipe armrests with nickel-chromium coating and adjustable height.
  PPR