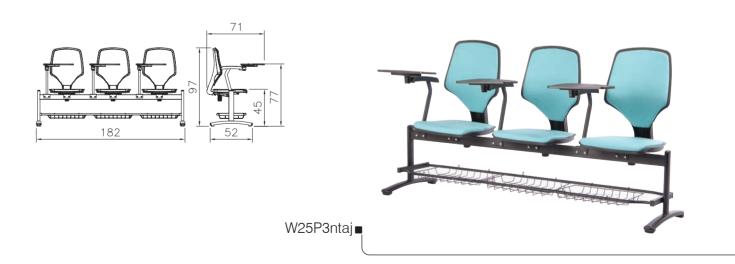

ality PVC leather cover.
   Armrests made of 2mm thickness pipe and Zamak.

- Exclusive mesh backrest cover.





- Legs made of 2 mm thickness pipe with exclusive frame and nickel-chromium coating.
  Mechanism with metal frame and powder coating with adjustable seat and backrest angle.
  High-quality PVC leather seat cover and cold polyurethane foam beneath the seating area.
  Seat hoist with 10CM Course and nickel-chromium coating.

- PPR seat and backrest area.







- Metal pipe armrests with electrostatic colour and polypropylene cover.
  1.5 mm thick leg base with nickel-chrome coating and pp plastic cover.
  Chair cover from PU leather and high-quality fabric cover.
  Polyurethane cold foam seat with high density.
  Seat hoist with 12CM Course.

- Synchronous mechanism.













Silla Office Armchairs







**■**F76P1





**■**F76P2





**■**F76P3

# 76 Series



- Wooden furniture structure made of the 12-millimetre layer.
  Metal chassis made of 20x20 profile of 2 mm thickness.
  Seating area with special high density 30 kg sponge.
  1.5 mm thick leg with nickel-chrome coating.

- PU leather cover.





**■**F76P1\_x





■F76P2\_x





**■**F76P3\_x

# 76x Series



- Wooden furniture structure made of the 12-millimetre layer.
   Metal chassis made of 20x20 profile of 2 mm thickness.
- Seating area with special high density 30 kg sponge.
  1.5 mm thick leg with nickel-chrome coating.
- PU leather cover.

















**■**L66P4

■L66P2

# 66 Series



- Metal chassis made of 60x30 profile of 2 mm thickness.
  Chipboard wooden furniture structure.
  30 k