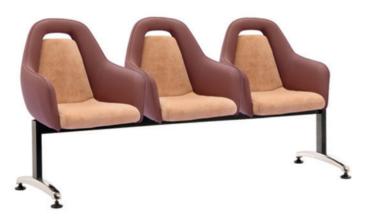

# 16 Series

- Wooden furniture structure and armrests with cold polyurethane foam beneath the seating area.
   Legs base made of 2 mm thickness sheet with nickel-chromium coating.
   Armrests head made of Zamak alloy with nickel-chromium coating.
   High-quality PVC leather seat cover.