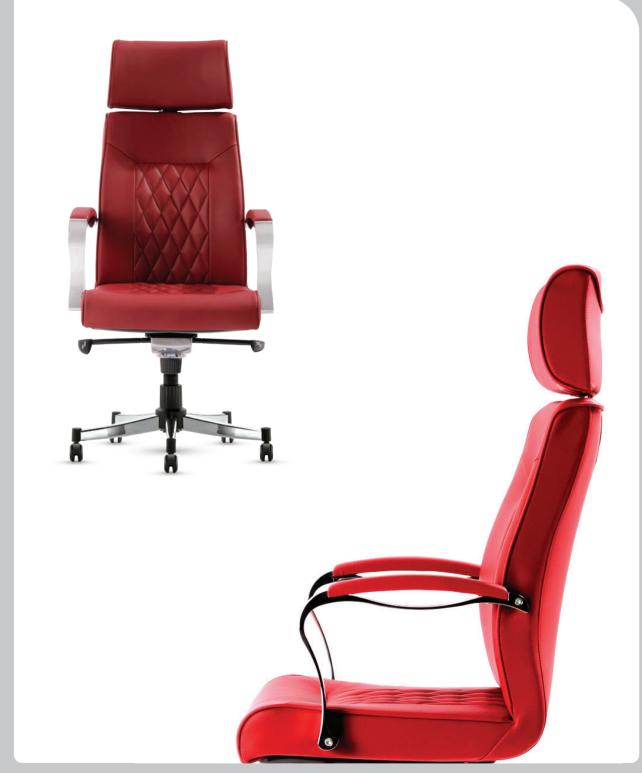

- Aluminum die-cast leg base with two seat covers of Gylans polishing and powder coating.
  Polyurethane cold foam seat with high density and leather and fabric cover.
- Chair mechanism made of aluminum die-cast with adjustable change.
- Zamak alloy backrest handles with nickel-chromium coating.
- Fabric, natural leather, and high-quality PVC leather.
- Using backrest mesh made of unique mesh.

- Polyurethane cold foam seat with high density and leather and fabric cover.
  1.5 mm thick leg base with nickel chrome coating and pp plastic cover.
  Seat hoist with 8CM Course and nickel-chromium coating.

- Using backrest mesh made of unique mesh.
- Fixed and adjustable armrests.
- Synchronous mechanism.

- 1.5 mm thick leg base with nickel chrome coating and polypropylene header.
  Synchronous mechanism with the ability to lock in the desired mode.
  Polyurethane cold foam seat with high density.
  Aluminum handle with Glens polishing.
  Synthetic leather cover.