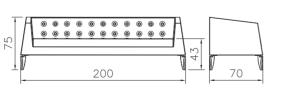

# 76x Series

- Wooden furniture structure made of the 12-millimetre layer.
   Metal chassis made of 20x20 profile of 2 mm thickness.
- Seating area with special high density 30 kg sponge.
  1.5 mm thick leg with nickel-chrome coating.
- PU leather cover.