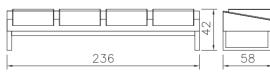

eries



- Wooden furniture structure made of the 12-millimetre layer.
  Metal chassis made of 20x20 profile of 2 mm thickness.
  Seating area with special high density 30 kg sponge.
  1.5 mm thick leg with nickel-chrome coating.

- PU leather cover.





**■**F76P1\_x





■F76P2\_x





**■**F76P3\_x

# 76x Series



- Wooden furniture structure made of the 12-millimetre layer.
   Metal chassis made of 20x20 profile of 2 mm thickness.
- Seating area with special high density 30 kg sponge.
  1.5 mm thick leg with nickel-chrome coating.
- PU leather cover.

















**■**L66P4

■L66P2

# 66 Series



- Metal chassis made of 60x30 profile of 2 mm thickness.
  Chipboard wooden furniture structure.
  30 kg sponge chair insole.
  PU leather cover.











■L66P2\_x





■L66P3\_x





■L66P4\_x

# 66x Series













- The sofa body of 10 mm pad and a 16 mm layer insole.
  Legs of 60 x 60 can with nickel-chrome coating.
  Sofa cover of PU leather or high-quality fabric.
  Biala foam handle with a 5 mm thickness.

- Insole and back of 30 kg sponge.





**■**F16P1





# 16 Series



- Wooden furniture structure and armrests with cold polyurethane foam beneath the seating area.
   Legs base made of 2 mm thickness sheet with nickel-chromium coating.
   Armrests head made of Zamak alloy with nickel-chromium coating.
   High-quality PVC leather seat cover.

# Silla









# 86 Series









Texture

Samples



## ■ Leather



# ■ Fabric



# ■Mesh



The directors of Silla Factory have devoted many efforts to comply with all aspects of green marketing in rendering