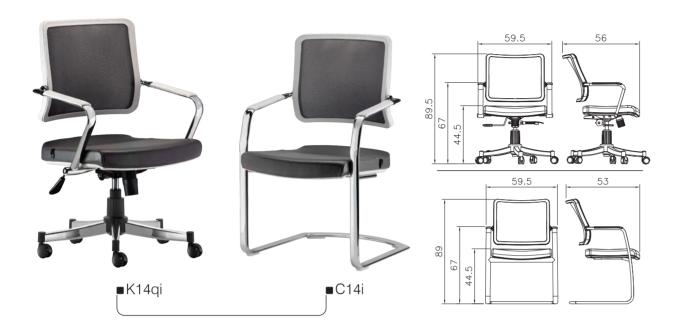

ng.
  High-quality PVC leather and fabric cover.





■ W12P2\_tw





■ W12P3

# 12 Series



- Legs base made of 2 mm thickness pipe with exclusive frame and nickel-chromium coating.
  Wood and metal frame with cold polyurethane injection foam.
  Chassis made of 40x80 mm profile and powder coating.
  High-quality PVC leather and fabric cover.



■K13ad

**■** C13b





# 13 Series



- Metal/ steel frame connecting seat and backrest area made of 2mm thickness tube.
- Elliptical pipe armrests with nickel-chromium coating and adjustable height.
  PPR and polyurethane foam seat and backrest area with adjustable height.
- Synchronize mechanism with adjustable angle for seat and backrest area.
   Seat hoist with 10CM Course and nickel-chromium coating.
- High-quality PVC leather seat cover.







- Seat hoist with 10CM Course and nickel-chromium coating.
- Industrial polyamide backrest frame with adjustable angle.
  Mechanism with metal/steel frame and powder coating.
  Cold foam seat and high quality PVC leather cover.
  Armrests made of 2mm thickness pipe and Zamak.

- Exclusive mesh backrest cover.







- Seat hoist with 10CM Course and nickel-chromium coating.
   Industrial polyamide backrest frame with adjustable angle.
   Mechanism with metal/steel frame and powder coating.
   Cold foam seat and high quality PVC leather cover.
   Armrests made of 2mm thickness pipe and Zamak.

- Exclusive mesh backrest cover.





- Legs made of 2 mm thickness pipe with exclusive frame and nickel-chromium coating.
  Mechanism with metal frame and powder coating with adjustable seat an