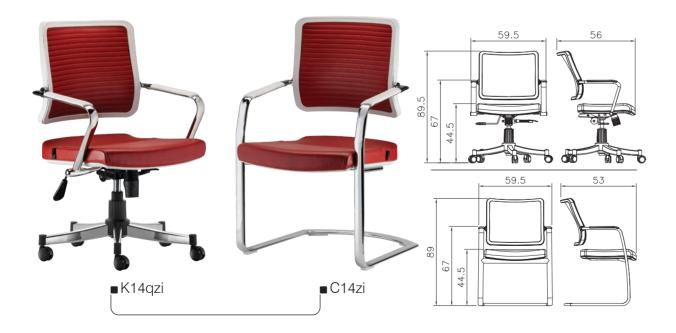

.
  High-quality PVC leather and fabric cover.





■ W12P2\_tw





■ W12P3

# 12 Series



- Legs base made of 2 mm thickness pipe with exclusive frame and nickel-chromium coating.
  Wood and metal frame with cold polyurethane injection foam.
  Chassis made of 40x80 mm profile and powder coating.
  High-quality PVC leather and fabric cover.



■K13ad

**■** C13b





# 13 Series



- Metal/ steel frame connecting seat and backrest area made of 2mm thickness tube.
- Elliptical pipe armrests with nickel-chromium coating and adjustable height.
  PPR and polyurethane foam seat and backrest area with adjustable height.
- Synchronize mechanism with adjustable angle for seat and backrest area.
   Seat hoist with 10CM Course and nickel-chromium coating.
- High-quality PVC leather seat cover.







- Seat hoist with 10CM Course and nickel-chromium coating.
- Industrial polyamide backrest frame with adjustable angle.
  Mechanism with metal/steel frame and powder coating.
  Cold foam seat and high quality PVC leather cover.
  Armrests made of 2mm thickness pipe and Zamak.

- Exclusive mesh backrest cover.







- Seat hoist with 10CM Course and nickel-chromium coating.
   Industrial polyamide backrest frame with adjustable angle.
   Mechanism with metal/steel frame and powder coating.
   Cold foam seat and high quality PVC leather cover.
   Armrests made of 2mm thickness pipe and Zamak.

- Exclusive mesh backrest cover.





- Legs made of 2 mm thickness pipe with exclusive frame and nickel-chromium coating.
  Mechanism with metal frame and powder coating with adjustable seat and