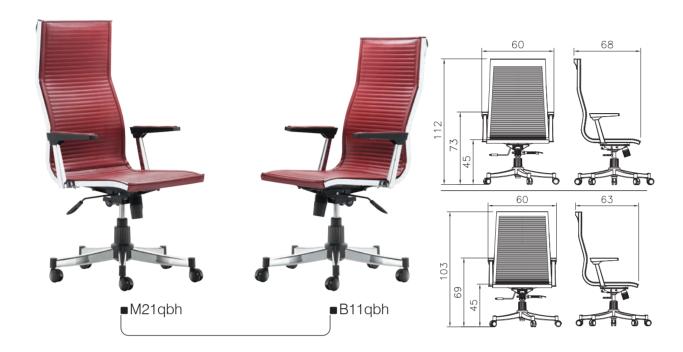

# 11&21 Series

- Mechanism consisting of metal chassis with powder and aluminium nickel-chromium coating.
   Aluminium alloy (LM2) handle and backrest with nickel-chromium coating.
- High-quality PU leather cover with rigid foam and Crysta fabric.
   Legs base made of 1.5 mm thickness pipe with exclusive frame.

# 11&21 New

- Mechanism consisting of metal chassis with powder and aluminium nickel-chromium coating.
   Aluminium alloy (LM2) handle and backrest with nickel-chromium coating.
- High-quality PU leather cover with rigid foam and Crysta fabric.
   Legs base made of 1.5 mm thickness pipe with exclusive frame.
- Exclusive profile metal frame with nickel-chromium coating.
  Seat hoist with 8CM Course and nickel-chromium coating.