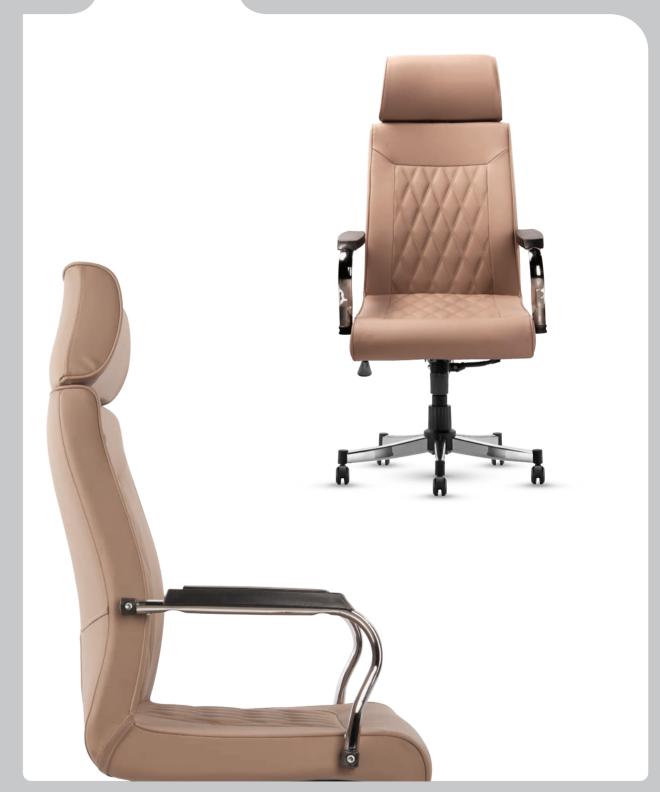

# 22J New

- Mechanism consisting of metal chassis with powder and aluminium coating.
- 1.5 mm thick leg base with nickel-chrome coating and pp plastic cover.
  Insole and back made of 8-layer one-piece board and cold foam.
  The headrest of cold foam with height adjustment.

- Seat hoist with 10CM Course.
- high-quality leather cover.

- 1.5 mm thick leg base with nickel-chrome coating and pp plastic cover.
  Polyurethane cold foam seat with high density with PU leather and fabric cover.
  Integral handles in two types fixed and adjustable.
  Seat hoist with 8CM Course.