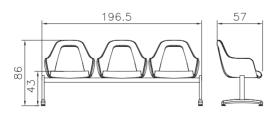

ome coating and pp plastic cover.
  Insole and back made of 8-layer one-piece board and cold foam.
  The headrest of cold foam with height adjustment.

- Seat hoist with 10CM Course.
- high-quality leather cover.







- 1.5 mm thick leg base with nickel-chrome coating and pp plastic cover.
  Polyurethane cold foam seat with high density with PU leather and fabric cover.
  Integral handles in two types fixed and adjustable.
  Seat hoist with 8CM Course.

- Synchronous mechanism.











**■** G12



# 12 Series



- Legs base made of 2 mm thickness pipe with exclusive frame and nickel-chromium coating.
  Wood and metal frame with cold polyurethane injection foam.
  Seat hoist with 12CM Course and nickel-chromium coating.
  High-quality PVC leather and fabric cover.





■ W12P2\_tw





■ W12P3

# 12 Series



- Legs base made of 2 mm thickness pipe with exclusive frame and nickel-chromium coating.
  Wood and metal frame with cold polyurethane injection foam.
  Chassis made of 40x80 mm profile and powder coating.
  High-quality PVC leather and fabric cover.



■K13ad

**■** C13b





# 13 Series



- Metal/ steel frame connecting seat and backrest area made of 2mm thickness tube.
- Elliptical pipe armrests with nickel-chromium coating and adjustable height.
  PPR and polyurethane foam seat and backrest area with adjustable height.
- Synchronize mechanism with adjustable angle for seat and backrest area.
   Seat hoist with 10CM Course and nickel-chromium coating.
- High-quality PVC leather seat cover.







- Seat hoist with 10CM Course and nickel-chromium coating.
- In