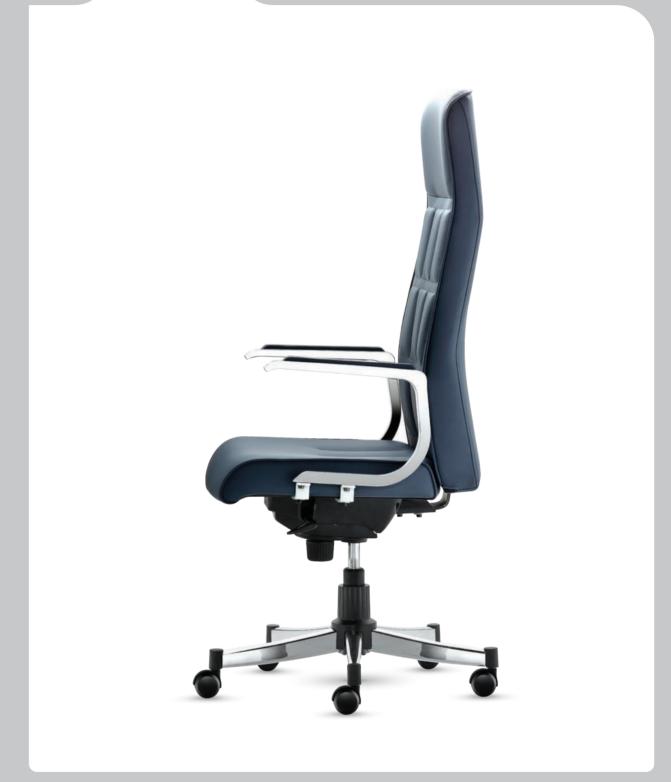

- Aluminum die-cast leg base with two seat covers of Gylans polishing and powder coating.
  Polyurethane cold foam seat with high density and leather and fabric cover.
- Chair mechanism made of aluminum die-cast with adjustable change.
- Zamak alloy backrest handles with nickel-chromium coating.
- Fabric, natural leather, and high-quality PVC leather.
- Using backrest mesh made of unique mesh.

- Polyurethane cold foam seat with high density and leather and fabric cover.
  1.5 mm thick leg base with nickel chrome coating and pp plastic cover.
  Seat hoist with 8CM Course and nickel-chromium coating.