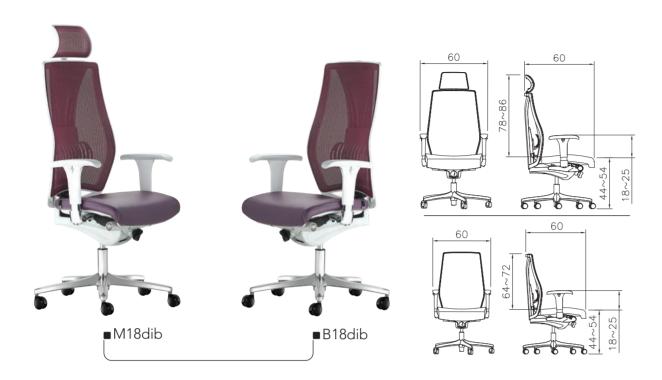

# ■ M21q **■**B11q **■**K11q

# 11&21 Series

- Mechanism consisting of metal chassis with powder and aluminium nickel-chromium coating.
   Aluminium alloy (LM2) handle and backrest with nickel-chromium coating.
- High-quality PU leather cover with rigid foam and Crysta fabric.
   Legs base made of 1.5 mm thickness pipe with exclusive frame.

- Exclusive profile metal frame with nickel-chromium coating.
  Seat hoist with 8CM Course and nickel-chromium coating.