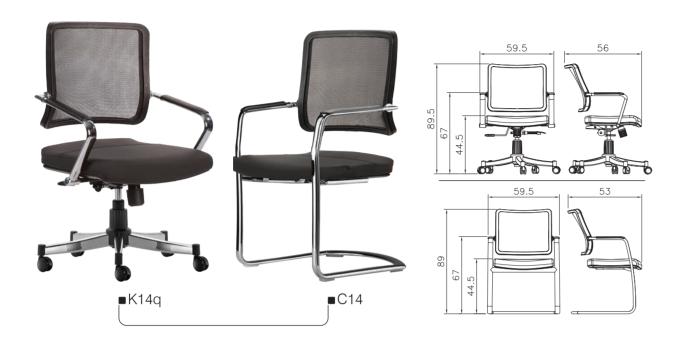

# 11&21 New

- Mechanism consisting of metal chassis with powder and aluminium nickel-chromium coating.
   Aluminium alloy (LM2) handle and backrest with nickel-chromium coating.
- High-quality PU leather cover with rigid foam and Crysta fabric.
   Legs base made of 1.5 mm thickness pipe with exclusive frame.
- Exclusive profile metal frame with nickel-chromium coating.
  Seat hoist with 8CM Course and nickel-chromium coating.

- Adjustable and coated legs base made of 12ST sheet and 2mm thickness.
  Aluminium alloy (LM2) handle and backrest with nickel-chromium coating.
  High-quality PU leather cover with rigid foam and Crysta fabric.
  Exclusive profile metal frame with nickel-chromium coating.