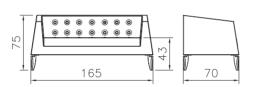

# 76 Series

- Wooden furniture structure made of the 12-millimetre layer.
  Metal chassis made of 20x20 profile of 2 mm thickness.
  Seating area with special high density 30 kg sponge.
  1.5 mm thick leg with nickel-chrome coating.

- PU leather cover.

**■**F76P1\_x

■F76P2\_x

**■**F76P3\_x