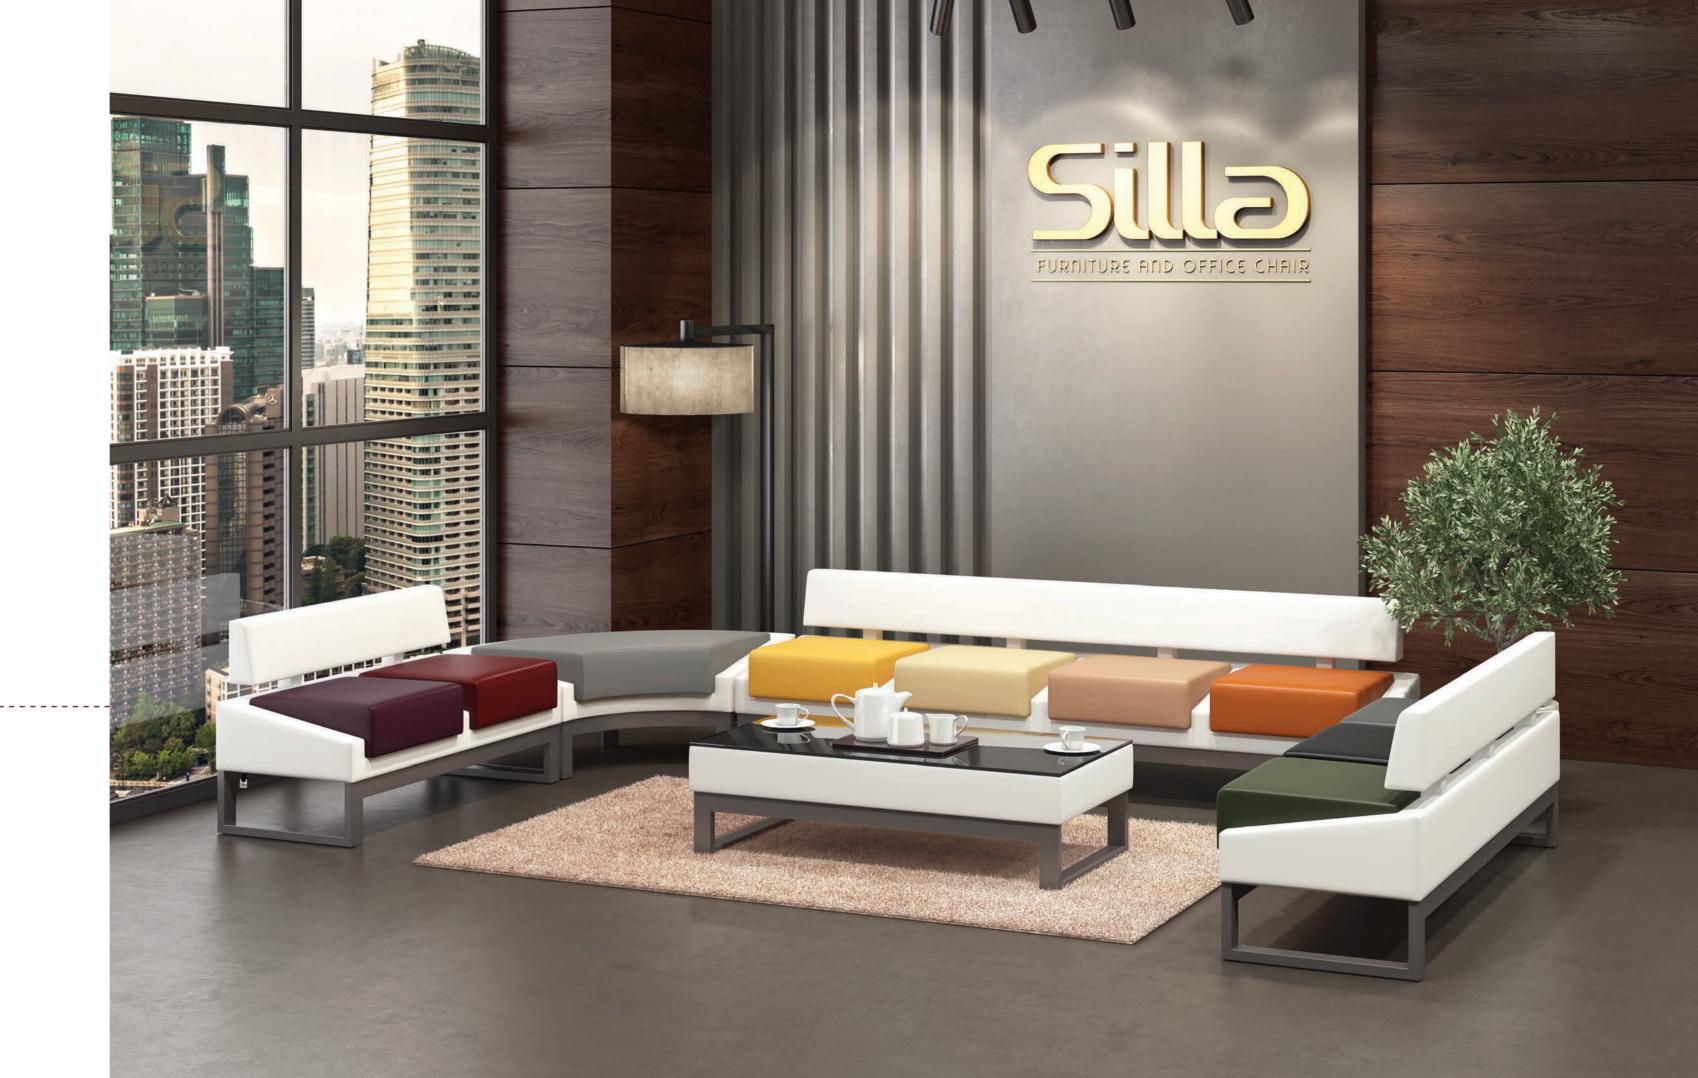

# 66x Series

- The sofa body of 10 mm pad and a 16 mm layer insole.
  Legs of 60 x 60 can with nickel-chrome coating.
  Sofa cover of PU leather or high-quality fabric.
  Biala foam handle with a 5 mm thickness.

- Insole and back of 30 kg sponge.

**■**F16P1