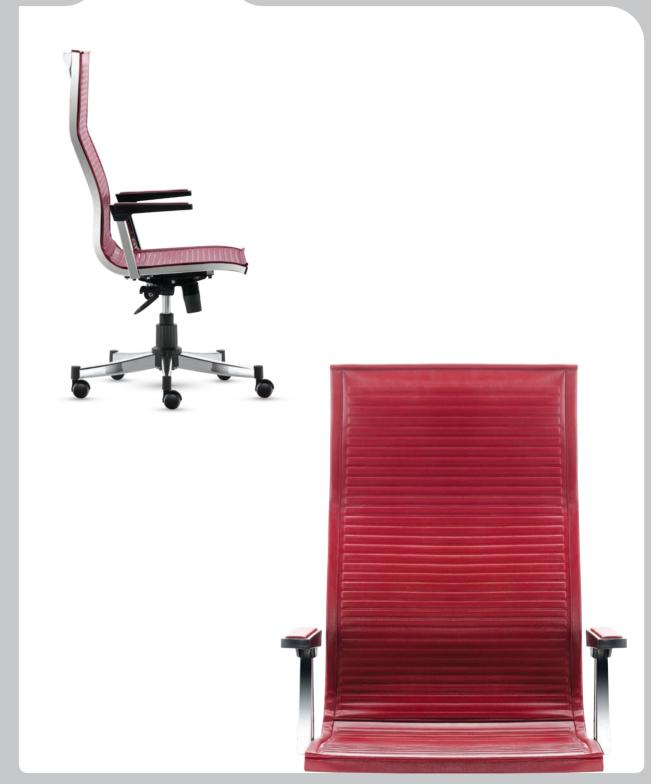

# 11&21 Series

- Mechanism consisting of metal chassis with powder and aluminium nickel-chromium coating.
   Aluminium alloy (LM2) handle and backrest with nickel-chromium coating.
- High-quality PU leather cover with rigid foam and Crysta fabric.
   Legs base made of 1.5 mm thickness pipe with exclusive frame.

# 11&21 New

- Mechanism consisting of metal chassis with powder and aluminium nickel-chromium coating.
   Aluminium alloy (LM2) handle and backrest with nickel-chromium coating.
- High-quality PU leather cover with rigid foam and Crysta fabric.
   Legs base made of 1.5 mm thickness pipe with exclusive frame.
- Exclusive profile metal frame with nickel-chromium coating.
  Seat hoist with 8CM Course and nickel-chromium coating.