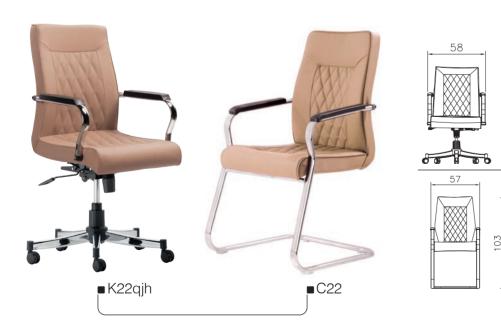

# ■ M21q **■**B11q **■**K11q

# 11&21 Series

- Mechanism consisting of metal chassis with powder and aluminium nickel-chromium coating.
   Aluminium alloy (LM2) handle and backrest with nickel-chromium coating.
- High-quality PU leather cover with rigid foam and Crysta fabric.
   Legs base made of 1.5 mm thickness pipe with exclusive frame.