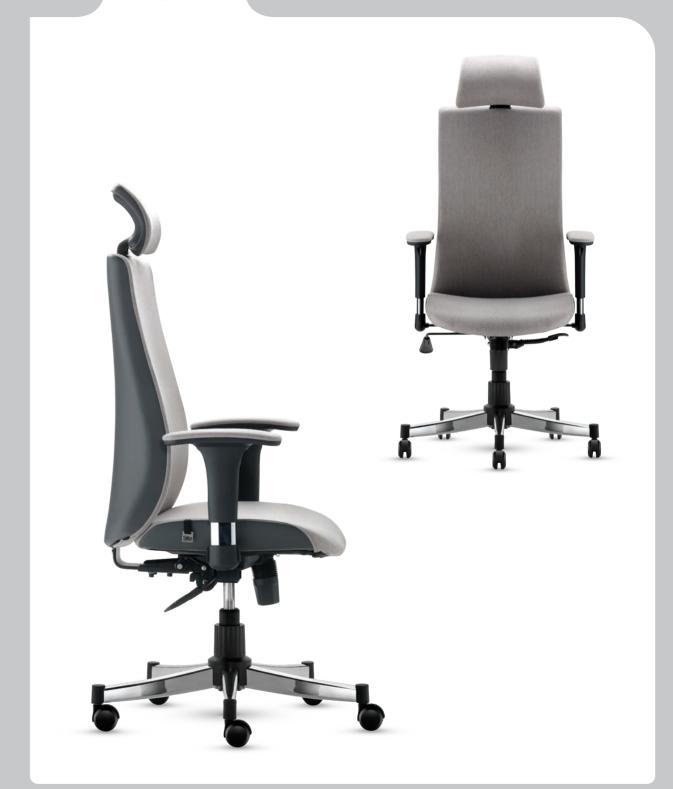

- Using backrest mesh made of unique mesh.
- Fixed and adjustable armrests.
- Synchronous mechanism.

- 1.5 mm thick leg base with nickel chrome coating and polypropylene header.
  Synchronous mechanism with the ability to lock in the desired mode.
  Polyurethane cold foam seat with high density.
  Aluminum handle with Glens polishing.
  Synthetic leather cover.

- 1.5 mm thick leg base with nickel chrome coating and polypropylene header.
  Insole board made of Verzalite with high resistance.
  Polyurethane cold foam seat with high density.
  Polyamide wheel pulley with silent operation.
  Polyurethane handle with height adjustable.
  Headrest with height adjustment.