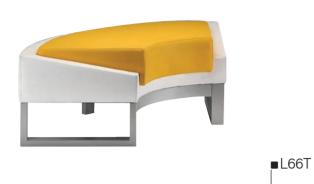

# 66x Series

- The sofa body of 10 mm pad and a 16 mm layer insole.
  Legs of 60 x 60 can with nickel-chrome coating.
  Sofa cover of PU leather or high-quality fabric.
  Biala foam handle with a 5 mm thickness.