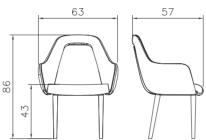

Insole and back made of 8-layer one-piece board and cold foam.
  The headrest of cold foam with height adjustment.

- Seat hoist with 10CM Course.
- high-quality leather cover.





# 22J New



- Mechanism consisting of metal chassis with powder and aluminium coating.
- 1.5 mm thick leg base with nickel-chrome coating and pp plastic cover.
  Insole and back made of 8-layer one-piece board and cold foam.
  The headrest of cold foam with height adjustment.

- Seat hoist with 10CM Course.
- high-quality leather cover.







- 1.5 mm thick leg base with nickel-chrome coating and pp plastic cover.
  Polyurethane cold foam seat with high density with PU leather and fabric cover.
  Integral handles in two types fixed and adjustable.
  Seat hoist with 8CM Course.

- Synchronous mechanism.











**■** G12



# 12 Series



- Legs base made of 2 mm thickness pipe with exclusive frame and nickel-chromium coating.
  Wood and metal frame with cold polyurethane injection foam.
  Seat hoist with 12CM Course and nickel-chromium coating.
  High-quality PVC leather and fabric cover.





■ W12P2\_tw





■ W12P3

# 12 Series



- Legs base made of 2 mm thickness pipe with exclusive frame and nickel-chromium coating.
  Wood and metal frame with cold polyurethane injection foam.
  Chassis made of 40x80 mm profile and powder coating.
  High-quality PVC leather and fabric cover.



■K13ad

**■** C13b





# 13 Series



- Metal/ steel frame connecting seat and backrest area made of 2mm thickness tube.
- Elliptical pipe armrests with nickel-chromium coating and adjustable height.
  PPR an