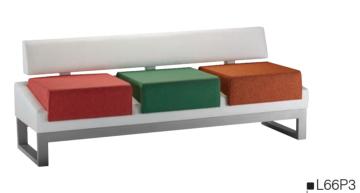

# 66 Series

- Metal chassis made of 60x30 profile of 2 mm thickness.
  Chipboard wooden furniture structure.
  30 kg sponge chair insole.
  PU leather cover.

■L66P2\_x

■L66P3\_x

■L66P4\_x