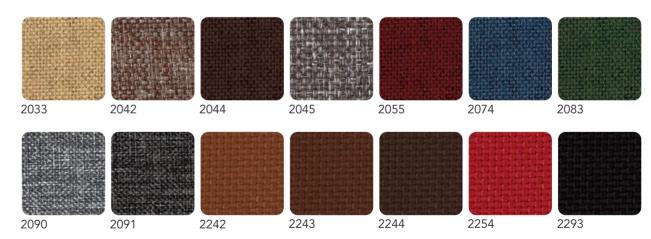

Chipboard wooden furniture structure.
  30 kg sponge chair insole.
  PU leather cover.











■L66P2\_x





■L66P3\_x





■L66P4\_x

# 66x Series













- The sofa body of 10 mm pad and a 16 mm layer insole.
  Legs of 60 x 60 can with nickel-chrome coating.
  Sofa cover of PU leather or high-quality fabric.
  Biala foam handle with a 5 mm thickness.

- Insole and back of 30 kg sponge.





**■**F16P1





# 16 Series



- Wooden furniture structure and armrests with cold polyurethane foam beneath the seating area.
   Legs base made of 2 mm thickness sheet with nickel-chromium coating.
   Armrests head made of Zamak alloy with nickel-chromium coating.
   High-quality PVC leather seat cover.

# Silla









# 86 Series









Texture

Samples



## ■ Leather



# ■ Fabric



# ■Mesh



The directors of Silla Factory have devoted many efforts to comply with all aspects of green marketing in rendering their services; therefore, it has succeeded to obtain Green Marketing Symbol as the first office furniture manufacturing company. It was previously supposed that the organizations and producers are exclusively responsible before their shareholders and personnel; but today, we witness the creation of new approaches in organization and management; the result of which is social commitment and responsibility. It seems that each product and service has a special social reason; therefore, marketing based on socio-environmental factors is one of the most important activities of some successful companies.



FURNITURE AND OFFIE CHAIR

SINCE 2012

# Silla

Silla Factory w