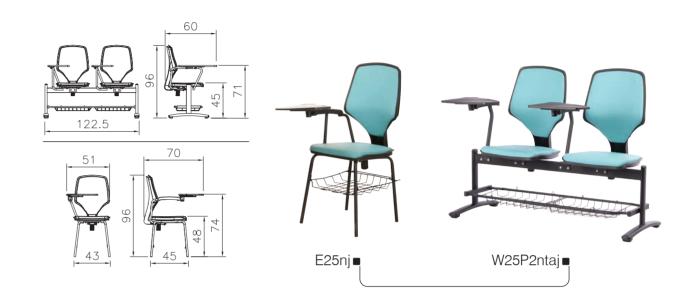

- Exclusive mesh backrest cover.

- Legs made of 2 mm thickness pipe with exclusive frame and nickel-chromium coating.
  Mechanism with metal frame and powder coating with adjustable seat and backrest angle.
  High-quality PVC leather seat cover and cold polyurethane foam beneath the seating area.
  Seat hoist with 10CM Course and nickel-chromium coating.

- PPR seat and backrest area.

- Metal pipe armrests with electrostatic colour and polypropylene cover.
  1.5 mm thick leg base with nickel-chrome coating and pp plastic cover.
  Chair cover from PU leather and high-quality fabric cover.
  Polyurethane cold foam seat with high density.
  Seat hoist with 12CM Course.

- Synchronous mechanism.

Silla Office Armchairs

**■**F76P1

**■**F76P2

**■**F76P3