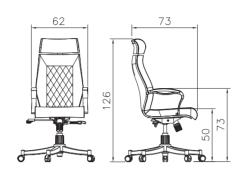

# 22J New

- Mechanism consisting of metal chassis with powder and aluminium coating.
- 1.5 mm thick leg base with nickel-chrome coating and pp plastic cover.
  Insole and back made of 8-layer one-piece board and cold foam.
  The headrest of cold foam with height adjustment.