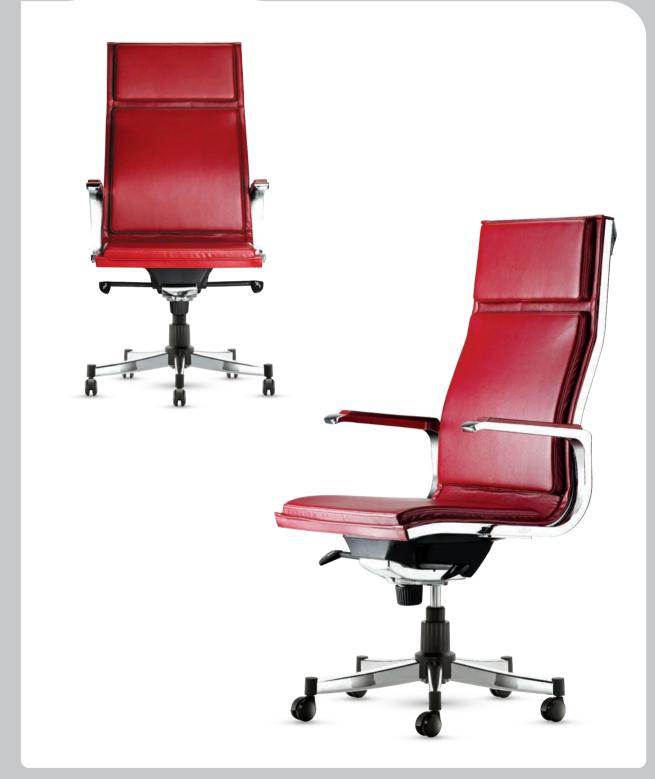

# 11&21 Series

- Mechanism consisting of metal chassis with powder and aluminium nickel-chromium coating.
   Aluminium alloy (LM2) handle and backrest with nickel-chromium coating.
- High-quality PU leather cover with rigid foam and Crysta fabric.
   Legs base made of 1.5 mm thickness pipe with exclusive frame.

# 11&21 New

- Mechanism consisting of metal chassis with powder and aluminium nickel-chromium coating.
   Aluminium alloy (LM2) handle and backrest with nickel-chromium coating.
- High-quality PU leather cover with rigid foam and Crysta fabric.
   Legs base made of 1.5 mm thickness pipe with exclusive frame.
- Exclusive profile metal frame with nickel-chromium coating.
  Seat hoist with 8CM Course and nickel-chromium coating.