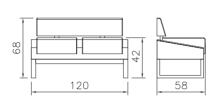

# 66 Series

- Metal chassis made of 60x30 profile of 2 mm thickness.
  Chipboard wooden furniture structure.
  30 kg sponge chair insole.
  PU leather cover.

■L66P2\_x

■L66P3\_x

■L66P4\_x