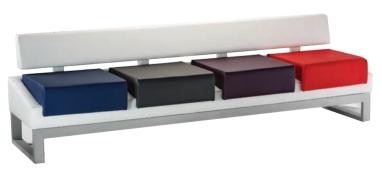

# 66x Series

- The sofa body of 10 mm pad and a 16 mm layer insole.
  Legs of 60 x 60 can with nickel-chrome coating.
  Sofa cover of PU leather or high-quality fabric.
  Biala foam handle with a 5 mm thickness.

- Insole and back of 30 kg sponge.

**■**F16P1