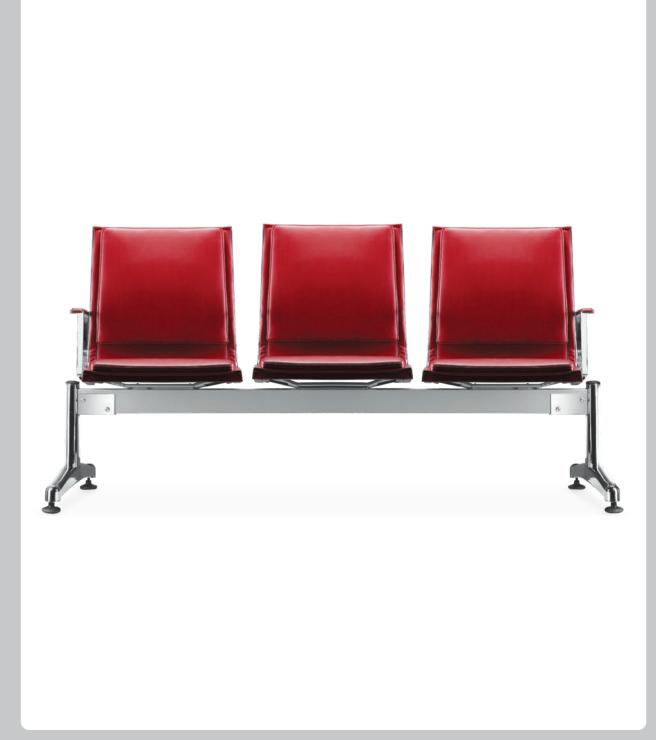

# 17&27 Series



- Mechanism consisting of metal chassis with powder and aluminium coating.
   Aluminium alloy (LM2) handle and backrest with nickel-chromium coating.
   Cold foam seat and backrest area with high quality PU leather cover.

- Exclusive profile metal frame with nickel-chromium coating.
- Seat hoist with 8CM Course and nickel-chromium coating.
- Aluminium die-cast leg base.





# 17&27 New



- Mechanism consisting of metal chassis with powder and aluminium coating.
   Aluminium alloy (LM2) handle and backrest with nickel-chromium coating.
- Cold foam seat and backrest area with high quality PU leather cover.
- Exclusive profile metal frame with nickel-chromium coating.
- Seat hoist with 8CM Course and nickel-chromium coating.
- Aluminium die-cast leg base.











- Double high-quality PU leather cover with cold foam beneath the seating area.
   Aluminium alloy (LM2) handle and backrest with nickel-chromium coating.
   Adjustable and coated legs base made of 12ST sheet and 2mm thickness.

- Exclusive profile metal frame with nickel-chromium coating.
- Seat hoist with 8CM Course and nickel-chromium coating.
- Chassis made of 40x80 mm profile and powder coating.















- Mechanism consisting of metal chassis with powder and aluminium coating.
  1.5 mm thick leg base with nickel-chrome coating and pp plastic cover.
  Insole and back made of 8-layer one-piece board and cold foam.
  The headrest of cold foam with height adjustment.

- Seat hoist with 10CM Course.
- high-quality leather cover.





# 22J New



- Mechanism consisting of metal ch