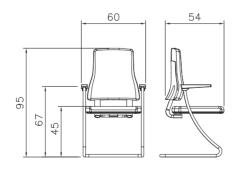

hane cold foam seat with high density with PU leather and fabric cover.
  Integral handles in two types fixed and adjustable.
  Seat hoist with 8CM Course.

- Synchronous mechanism.











**■** G12



# 12 Series



- Legs base made of 2 mm thickness pipe with exclusive frame and nickel-chromium coating.
  Wood and metal frame with cold polyurethane injection foam.
  Seat hoist with 12CM Course and nickel-chromium coating.
  High-quality PVC leather and fabric cover.





■ W12P2\_tw





■ W12P3

# 12 Series



- Legs base made of 2 mm thickness pipe with exclusive frame and nickel-chromium coating.
  Wood and metal frame with cold polyurethane injection foam.
  Chassis made of 40x80 mm profile and powder coating.
  High-quality PVC leather and fabric cover.



■K13ad

**■** C13b





# 13 Series



- Metal/ steel frame connecting seat and backrest area made of 2mm thickness tube.
- Elliptical pipe armrests with nickel-chromium coating and adjustable height.
  PPR and polyurethane foam seat and backrest area with adjustable height.
- Synchronize mechanism with adjustable angle for seat and backrest area.
   Seat hoist with 10CM Course and nickel-chromium coating.
- High-quality PVC leather seat cover.







- Seat hoist with 10CM Course and nickel-chromium coating.
- Industrial polyamide backrest frame with adjustable angle.
  Mechanism with metal/steel frame and powder coating.
  Cold foam seat and high quality PVC leather cover.
  Armrests made of 2mm thickness pipe and Zamak.

- Exclusive mesh backrest cover.







- Seat hoist with 10CM Course and nickel-chromiu