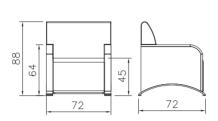

76P2\_x





**■**F76P3\_x

# 76x Series



- Wooden furniture structure made of the 12-millimetre layer.
   Metal chassis made of 20x20 profile of 2 mm thickness.
- Seating area with special high density 30 kg sponge.
  1.5 mm thick leg with nickel-chrome coating.
- PU leather cover.

















**■**L66P4

■L66P2

# 66 Series



- Metal chassis made of 60x30 profile of 2 mm thickness.
  Chipboard wooden furniture structure.
  30 kg sponge chair insole.
  PU leather cover.











■L66P2\_x





■L66P3\_x





■L66P4\_x

# 66x Series













- The sofa body of 10 mm pad and a 16 mm layer insole.
  Legs of 60 x 60 can with nickel-chrome coating.
  Sofa cover of PU leather or high-quality fabric.
  Biala foam handle with a 5 mm thickness.

- Insole and back of 30 kg sponge.





**■**F16P1





# 16 Series



- Wooden furniture structure and armrests with cold polyurethane foam beneath the seating area.
   Legs base made of 2 mm thickness sheet with nickel-chromium coating.
   Armrests head made of Zamak alloy with nickel-chromium coating.
   High-quality PVC leather seat cover.

# Silla









# 86 Series









Texture

Samples



## ■ Leather



# ■ Fabric



# ■Mesh



The directors of Silla Factory have devoted many efforts to comply with all aspects of green marketing in rendering their services; therefore, it has succeeded to obtain Green Marketing Symbol as the first office furniture manufacturing company. It was previously supposed that the organizations and producers are exclusively responsible before their shareholders and personnel; but today, we