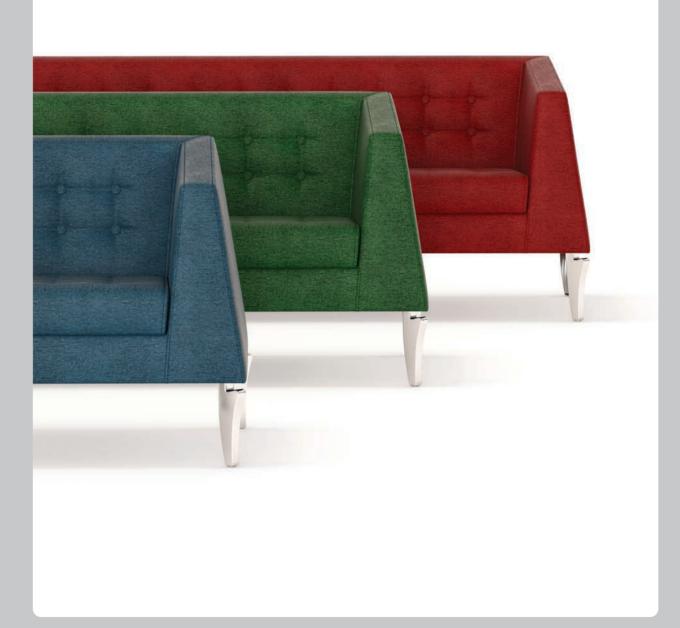

esh backrest cover.





- Legs made of 2 mm thickness pipe with exclusive frame and nickel-chromium coating.
  Mechanism with metal frame and powder coating with adjustable seat and backrest angle.
  High-quality PVC leather seat cover and cold polyurethane foam beneath the seating area.
  Seat hoist with 10CM Course and nickel-chromium coating.

- PPR seat and backrest area.







- Metal pipe armrests with electrostatic colour and polypropylene cover.
  1.5 mm thick leg base with nickel-chrome coating and pp plastic cover.
  Chair cover from PU leather and high-quality fabric cover.
  Polyurethane cold foam seat with high density.
  Seat hoist with 12CM Course.

- Synchronous mechanism.













Silla Office Armchairs







**■**F76P1





**■**F76P2





**■**F76P3

# 76 Series



- Wooden furniture structure made of the 12-millimetre layer.
  Metal chassis made of 20x20 profile of 2 mm thickness.
  Seating area with special high density 30 kg sponge.
  1.5 mm thick leg with nickel-chrome coating.

- PU leather cover.





**■**F76P1\_x





■F76P2\_x





**■**F76P3\_x

# 76x Series



- Wooden furniture structure made of the 12-millimetre layer.
   Metal chassis made of 20x20 profile of 2 mm thickness.
- Seating area with special high density 30 kg sponge.
  1.5 mm thick leg with nickel-chrome coating.
- PU leather cover.

















**■**L66P4

■L66P2

# 66 Series



- Metal chassis made of 60x30 profile of 2 mm thickness.
  Chipboard wooden furniture structure.
  30 kg sponge chair insole.
  PU leather cover.











■L66P2\_x





■L66P3\_x





■L66P