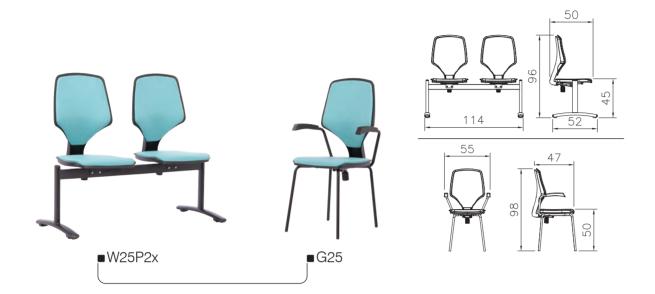

# 13 Series

- Metal/ steel frame connecting seat and backrest area made of 2mm thickness tube.
- Elliptical pipe armrests with nickel-chromium coating and adjustable height.
  PPR and polyurethane foam seat and backrest area with adjustable height.
- Synchronize mechanism with adjustable angle for seat and backrest area.
   Seat hoist with 10CM Course and nickel-chromium coating.
- High-quality PVC leather seat cover.

- Seat hoist with 10CM Course and nickel-chromium coating.
- Industrial polyamide backrest frame with adjustable angle.
  Mechanism with metal/steel frame and powder coating.
  Cold foam seat and high quality PVC leather cover.
  Armrests made of 2mm thickness pipe and Zamak.

- Exclusive mesh backrest cover.

- Seat hoist with 10CM Course and nickel-chromium coating.
   Industrial polyamide backrest frame with adjustable angle.
   Mechanism with metal/steel frame and powder coating.
   Cold foam seat and high quality PVC leather cover.
   Armrests made of 2mm thickness pipe and Zamak.