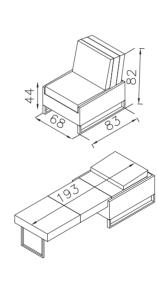

66 Series



- Metal chassis made of 60x30 profile of 2 mm thickness.
  Chipboard wooden furniture structure.
  30 kg sponge chair insole.
  PU leather cover.











■L66P2\_x





■L66P3\_x





■L66P4\_x

# 66x Series













- The sofa body of 10 mm pad and a 16 mm layer insole.
  Legs of 60 x 60 can with nickel-chrome coating.
  Sofa cover of PU leather or high-quality fabric.
  Biala foam handle with a 5 mm thickness.

- Insole and back of 30 kg sponge.





**■**F16P1





# 16 Series



- Wooden furniture structure and armrests with cold polyurethane foam beneath the seating area.
   Legs base made of 2 mm thickness sheet with nickel-chromium coating.
   Armrests head made of Zamak alloy with nickel-chromium coating.
   High-quality PVC leather seat cover.

# Silla









# 86 Series









Texture

Samples



## ■ Leather



# ■ Fabric



# ■Mesh



The directors of Silla Factory have devoted many efforts to comply with all aspects of green marketing in rendering their services; therefore, it has succeeded to obtain Green Marketing Symbol as the first office furniture manufacturing company. It was previously supposed that the organizations and producers are exclusively responsible before their shareholders and personnel; but today, we witness the creation of new approaches in organization and management; the result of which is social commitment and responsibility. It seems that each product and service has a special social reason; therefore, marketing based on socio-environmental factors is one of the most important activities of some successful compan