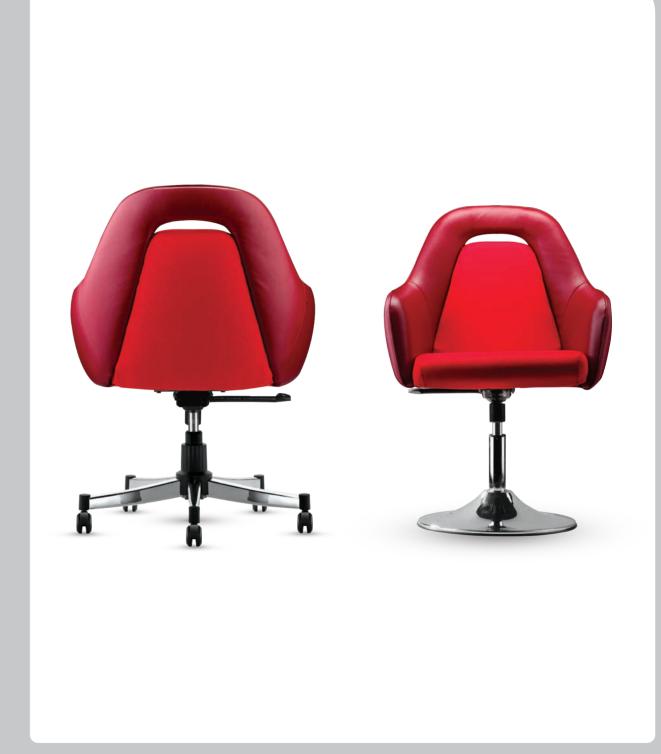

one-piece board and cold foam.
  The headrest of cold foam with height adjustment.

- Seat hoist with 10CM Course.
- high-quality leather cover.





# 22J New



- Mechanism consisting of metal chassis with powder and aluminium coating.
- 1.5 mm thick leg base with nickel-chrome coating and pp plastic cover.
  Insole and back made of 8-layer one-piece board and cold foam.
  The headrest of cold foam with height adjustment.

- Seat hoist with 10CM Course.
- high-quality leather cover.







- 1.5 mm thick leg base with nickel-chrome coating and pp plastic cover.
  Polyurethane cold foam seat with high density with PU leather and fabric cover.
  Integral handles in two types fixed and adjustable.
  Seat hoist with 8CM Course.

- Synchronous mechanism.











**■** G12



# 12 Series



- Legs base made of 2 mm thickness pipe with exclusive frame and nickel-chromium coating.
  Wood and metal frame with cold polyurethane injection foam.
  Seat hoist with 12CM Course and nickel-chromium coating.
  High-quality PVC leather and fabric cover.





■ W12P2\_tw





■ W12P3

# 12 Series



- Legs base made of 2 mm thickness pipe with exclusive frame and nickel-chromium coating.
  Wood and metal frame with cold polyurethane injection foam.
  Chassis made of 40x80 mm profile and powder coating.
  High-quality PVC leather and fabric cover.



■K13ad

**■** C13b





# 13 Series



- Metal/ steel frame connecting seat and backrest area made of 2mm thickness tube.
- Elliptical pipe armrests with nickel-chromium coating and adjustable height.
  PPR and polyurethane foam seat and bac