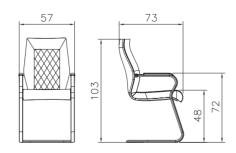

# 13 Series

- Metal/ steel frame connecting seat and backrest area made of 2mm thickness tube.
- Elliptical pipe armrests with nickel-chromium coating and adjustable height.
  PPR and polyurethane foam seat and backrest area with adjustable height.
- Synchronize mechanism with adjustable angle for seat and backrest area.
   Seat hoist with 10CM Course and nickel-chromium coating.
- High-quality PVC leather seat cover.

- Seat hoist with 10CM Course and nickel-chromium coating.
- Industrial polyamide backrest frame with adjustable angle.
  Mechanism with metal/steel frame and powder coating.
  Cold foam seat and high quality PVC leather cover.
  Armrests made of 2mm thickness pipe and Zamak.

- Exclusive mesh backrest cover.

- Seat hoist with 10CM Course and nickel-chromium coating.
   Industrial polyamide backrest frame with adjustable angle.
   Mechanism with metal/steel frame and powder coating.
   Cold foam seat and high quality PVC leather cover.
   Armrests made of 2mm thickness pipe and Zamak.