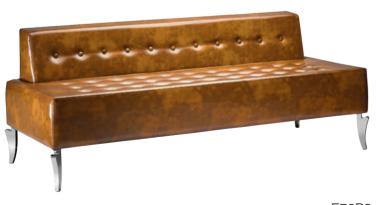

ting area.
  Seat hoist with 10CM Course and nickel-chromium coating.

- PPR seat and backrest area.







- Metal pipe armrests with electrostatic colour and polypropylene cover.
  1.5 mm thick leg base with nickel-chrome coating and pp plastic cover.
  Chair cover from PU leather and high-quality fabric cover.
  Polyurethane cold foam seat with high density.
  Seat hoist with 12CM Course.

- Synchronous mechanism.













Silla Office Armchairs







**■**F76P1





**■**F76P2





**■**F76P3

# 76 Series



- Wooden furniture structure made of the 12-millimetre layer.
  Metal chassis made of 20x20 profile of 2 mm thickness.
  Seating area with special high density 30 kg sponge.
  1.5 mm thick leg with nickel-chrome coating.

- PU leather cover.





**■**F76P1\_x





■F76P2\_x





**■**F76P3\_x

# 76x Series



- Wooden furniture structure made of the 12-millimetre layer.
   Metal chassis made of 20x20 profile of 2 mm thickness.
- Seating area with special high density 30 kg sponge.
  1.5 mm thick leg with nickel-chrome coating.
- PU leather cover.

















**■**L66P4

■L66P2

# 66 Series



- Metal chassis made of 60x30 profile of 2 mm thickness.
  Chipboard wooden furniture structure.
  30 kg sponge chair insole.
  PU leather cover.











■L66P2\_x





■L66P3\_x





■L66P4\_x

# 66x Series













- The sofa body of 10 mm pad and a 16 mm layer insole.
  Legs of 60 x 60 can with nickel-chrome coating.
  Sofa cover of PU leather or high-quality fabric.
  Biala foam handle with a 5 mm thickness.

- Insole and back of 30 kg sponge.





**■**F1