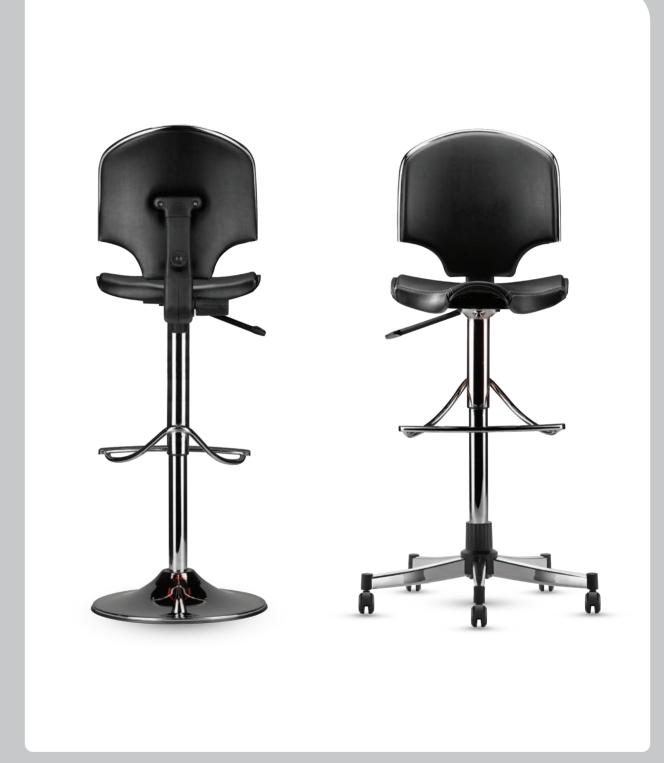

chanism with adjustable angle for seat and backrest area.
   Seat hoist with 10CM Course and nickel-chromium coating.
- High-quality PVC leather seat cover.







- Seat hoist with 10CM Course and nickel-chromium coating.
- Industrial polyamide backrest frame with adjustable angle.
  Mechanism with metal/steel frame and powder coating.
  Cold foam seat and high quality PVC leather cover.
  Armrests made of 2mm thickness pipe and Zamak.

- Exclusive mesh backrest cover.







- Seat hoist with 10CM Course and nickel-chromium coating.
   Industrial polyamide backrest frame with adjustable angle.
   Mechanism with metal/steel frame and powder coating.
   Cold foam seat and high quality PVC leather cover.
   Armrests made of 2mm thickness pipe and Zamak.

- Exclusive mesh backrest cover.





- Legs made of 2 mm thickness pipe with exclusive frame and nickel-chromium coating.
  Mechanism with metal frame and powder coating with adjustable seat and backrest angle.
  High-quality PVC leather seat cover and cold polyurethane foam beneath the seating area.
  Seat hoist with 10CM Course and nickel-chromium coating.

- PPR seat and backrest area.







- Metal pipe armrests with electrostatic colour and polypropylene cover.
  1.5 mm thick leg base with nickel-chrome coating and pp plastic cover.
  Chair cover from PU leather and high-quality fabric cover.
  Polyurethane cold foam seat with high density.
  Seat hoist with 12CM Course.

- Synchronous mechanism.













Silla Office Armchairs







**■**F76P1





**■**F76P2





**■**F76P3

# 76 Series



- Wooden furniture st