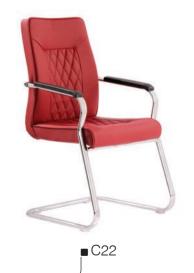

# 13 Series

- Metal/ steel frame connecting seat and backrest area made of 2mm thickness tube.
- Elliptical pipe armrests with nickel-chromium coating and adjustable height.
  PPR and polyurethane foam seat and backrest area with adjustable height.
- Synchronize mechanism with adjustable angle for seat and backrest area.
   Seat hoist with 10CM Course and nickel-chromium coating.
- High-quality PVC leather seat cover.

- Seat hoist with 10CM Course and nickel-chromium coating.
- Industrial polyamide backrest frame with adjustable angle.
  Mechanism with metal/steel frame and powder coating.
  Cold foam seat and high quality PVC leather cover.
  Armrests made of 2mm thickness pipe and Zamak.

- Exclusive mesh backrest cover.

- Seat hoist with 10CM Course and nickel-chromium coating.
   Industrial polyamide backrest frame with adjustable angle.
   Mechanism with metal/steel frame and powder coating.
   Cold foam seat and high quality PVC leather cover.
   Armrests made of 2mm thickness pipe and Zamak.