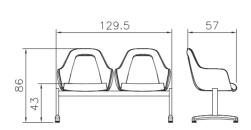

# 16 Series

- Wooden furniture structure and armrests with cold polyurethane foam beneath the seating area.
   Legs base made of 2 mm thickness sheet with nickel-chromium coating.
   Armrests head made of Zamak alloy with nickel-chromium coating.
   High-quality PVC leather seat cover.