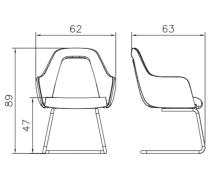

made of 8-layer one-piece board and cold foam.
  The headrest of cold foam with height adjustment.

- Seat hoist with 10CM Course.
- high-quality leather cover.





# 22J New



- Mechanism consisting of metal chassis with powder and aluminium coating.
- 1.5 mm thick leg base with nickel-chrome coating and pp plastic cover.
  Insole and back made of 8-layer one-piece board and cold foam.
  The headrest of cold foam with height adjustment.

- Seat hoist with 10CM Course.
- high-quality leather cover.







- 1.5 mm thick leg base with nickel-chrome coating and pp plastic cover.
  Polyurethane cold foam seat with high density with PU leather and fabric cover.
  Integral handles in two types fixed and adjustable.
  Seat hoist with 8CM Course.

- Synchronous mechanism.











**■** G12



# 12 Series



- Legs base made of 2 mm thickness pipe with exclusive frame and nickel-chromium coating.
  Wood and metal frame with cold polyurethane injection foam.
  Seat hoist with 12CM Course and nickel-chromium coating.
  High-quality PVC leather and fabric cover.





■ W12P2\_tw





■ W12P3

# 12 Series



- Legs base made of 2 mm thickness pipe with exclusive frame and nickel-chromium coating.
  Wood and metal frame with cold polyurethane injection foam.
  Chassis made of 40x80 mm profile and powder coating.
  High-quality PVC leather and fabric cover.



■K13ad

**■** C13b





# 13 Series



- Metal/ steel frame connecting seat and backrest area made of 2mm thickness tube.
- Elliptical pipe armrests with nickel-chromium coating and adjustable height.
  PPR and polyurethane fo