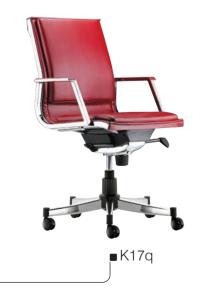

# 17&27 Series

- Mechanism consisting of metal chassis with powder and aluminium coating.
   Aluminium alloy (LM2) handle and backrest with nickel-chromium coating.
   Cold foam seat and backrest area with high quality PU leather cover.

- Exclusive profile metal frame with nickel-chromium coating.
- Seat hoist with 8CM Course and nickel-chromium coating.
- Aluminium die-cast leg base.