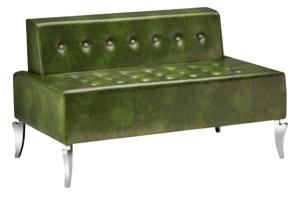

beneath the seating area.
  Seat hoist with 10CM Course and nickel-chromium coating.

- PPR seat and backrest area.







- Metal pipe armrests with electrostatic colour and polypropylene cover.
  1.5 mm thick leg base with nickel-chrome coating and pp plastic cover.
  Chair cover from PU leather and high-quality fabric cover.
  Polyurethane cold foam seat with high density.
  Seat hoist with 12CM Course.

- Synchronous mechanism.













Silla Office Armchairs







**■**F76P1





**■**F76P2





**■**F76P3

# 76 Series



- Wooden furniture structure made of the 12-millimetre layer.
  Metal chassis made of 20x20 profile of 2 mm thickness.
  Seating area with special high density 30 kg sponge.
  1.5 mm thick leg with nickel-chrome coating.

- PU leather cover.





**■**F76P1\_x





■F76P2\_x





**■**F76P3\_x

# 76x Series



- Wooden furniture structure made of the 12-millimetre layer.
   Metal chassis made of 20x20 profile of 2 mm thickness.
- Seating area with special high density 30 kg sponge.
  1.5 mm thick leg with nickel-chrome coating.
- PU leather cover.

















**■**L66P4

■L66P2

# 66 Series



- Metal chassis made of 60x30 profile of 2 mm thickness.
  Chipboard wooden furniture structure.
  30 kg sponge chair insole.
  PU leather cover.











■L66P2\_x





■L66P3\_x





■L66P4\_x

# 66x Series













- The sofa body of 10 mm pad and a 16 mm layer insole.
  Legs of 60 x 60 can with nickel-chrome coating.
  Sofa cover of PU leather or high-quality fabric.
  Biala foam handle with a 5 mm thickness.

- Insole and back of 30 kg spong