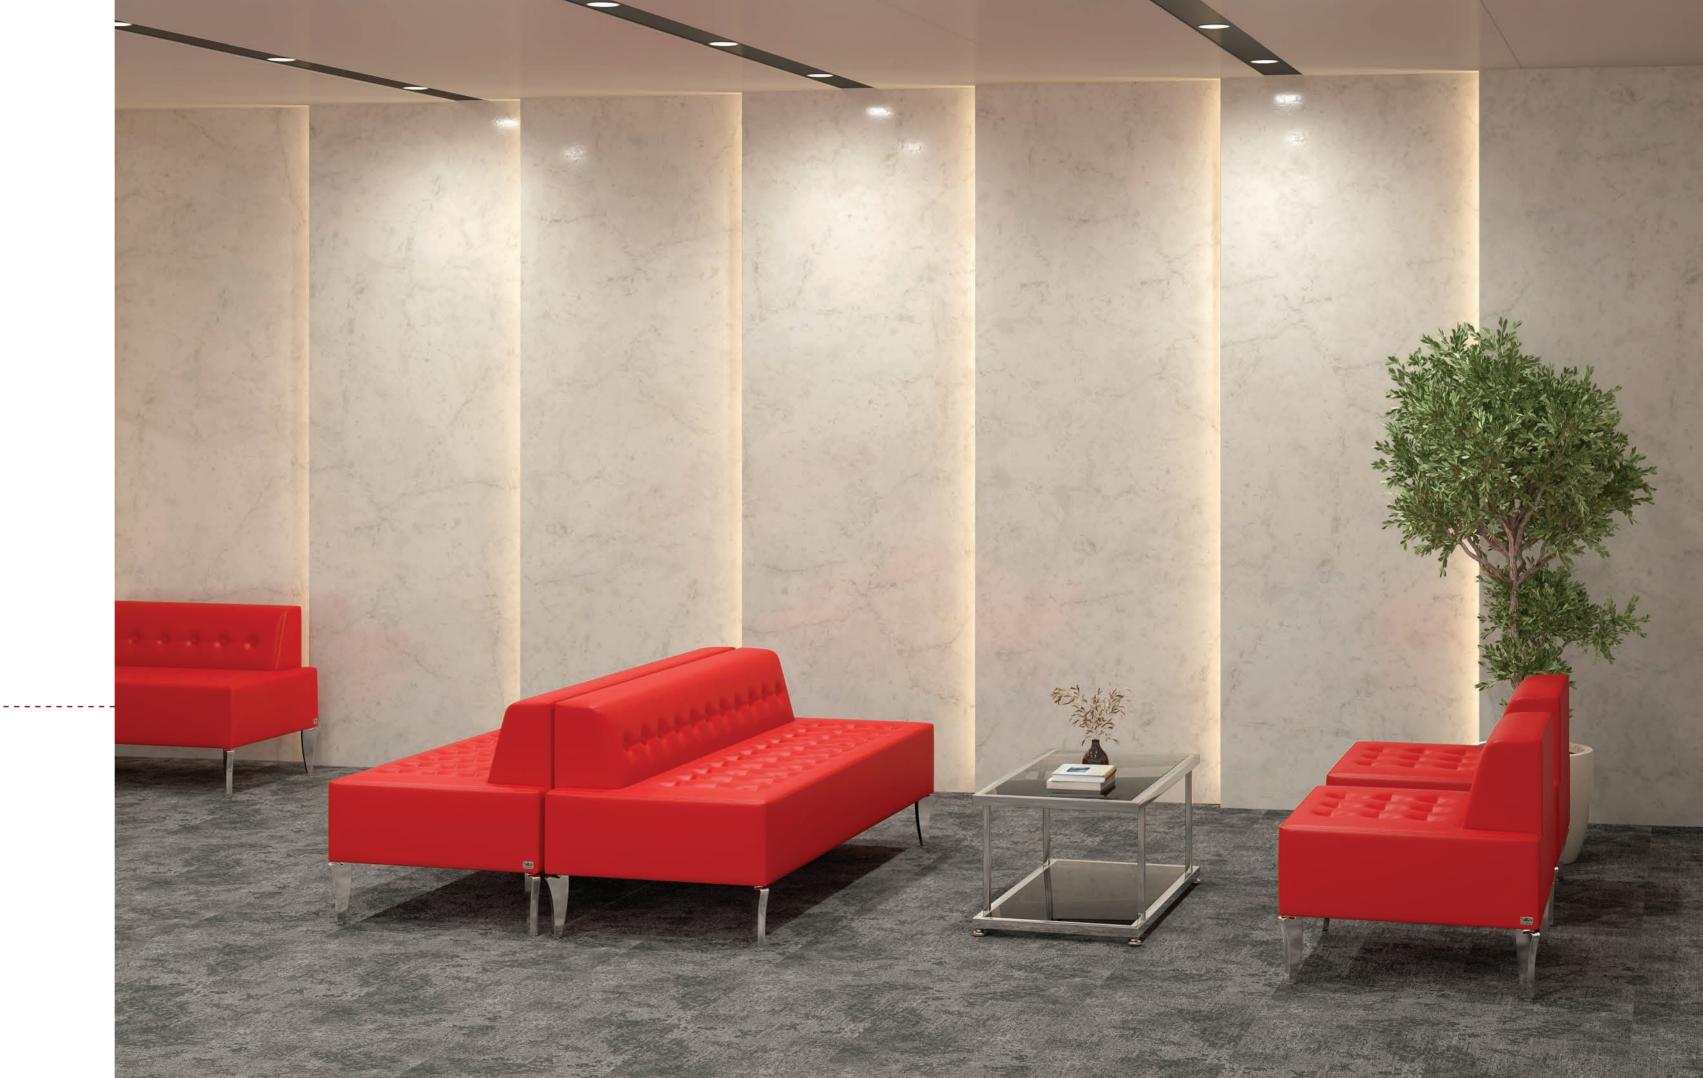

# 76 Series

- Wooden furniture structure made of the 12-millimetre layer.
  Metal chassis made of 20x20 profile of 2 mm thickness.
  Seating area with special high density 30 kg sponge.
  1.5 mm thick leg with nickel-chrome coating.

- PU leather cover.

**■**F76P1\_x

■F76P2\_x

**■**F76P3\_x

# 76x Series

- Wooden furniture structure made of the 12-millimetre layer.
   Metal chassis made of 20x20 profile of 2 mm thickness.
- Seating area with special high density 30 kg sponge.
  1.5 mm thick leg with nickel-chrome coating.
- PU leather cover.