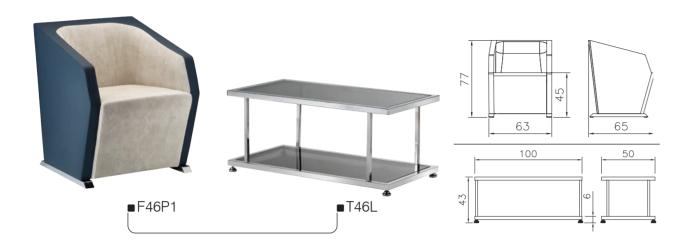

ture made of the 12-millimetre layer.
  Metal chassis made of 20x20 profile of 2 mm thickness.
  Seating area with special high density 30 kg sponge.
  1.5 mm thick leg with nickel-chrome coating.

- PU leather cover.





**■**F76P1\_x





■F76P2\_x





**■**F76P3\_x

# 76x Series



- Wooden furniture structure made of the 12-millimetre layer.
   Metal chassis made of 20x20 profile of 2 mm thickness.
- Seating area with special high density 30 kg sponge.
  1.5 mm thick leg with nickel-chrome coating.
- PU leather cover.

















**■**L66P4

■L66P2

# 66 Series



- Metal chassis made of 60x30 profile of 2 mm thickness.
  Chipboard wooden furniture structure.
  30 kg sponge chair insole.
  PU leather cover.











■L66P2\_x





■L66P3\_x





■L66P4\_x

# 66x Series













- The sofa body of 10 mm pad and a 16 mm layer insole.
  Legs of 60 x 60 can with nickel-chrome coating.
  Sofa cover of PU leather or high-quality fabric.
  Biala foam handle with a 5 mm thickness.

- Insole and back of 30 kg sponge.





**■**F16P1





# 16 Series



- Wooden furniture structure and armrests with cold polyurethane foam beneath the seating area.
   Legs base made of 2 mm thickness sheet with nickel-chromium coating.
   Armrests head made of Zamak alloy with nickel-chromium coating.
   High-quality PVC leather seat cover.

# Silla









# 86 Series









Texture

Samples



## ■ Leather



# ■ Fabric



# ■Mesh



The directors of Silla Factory have devoted many efforts to comply with all aspects of green marketing in rendering their services; therefore, it ha