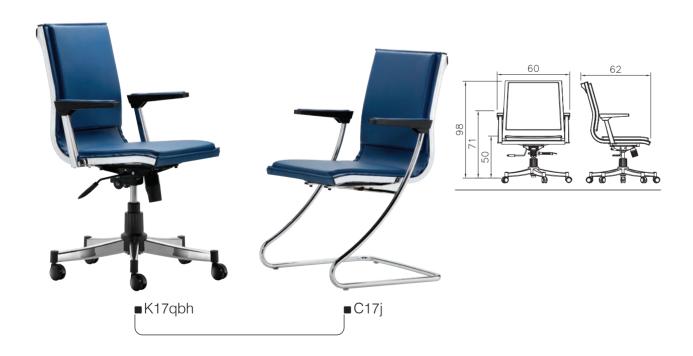

# 17&27 Series

- Mechanism consisting of metal chassis with powder and aluminium coating.
   Aluminium alloy (LM2) handle and backrest with nickel-chromium coating.
   Cold foam seat and backrest area with high quality PU leather cover.

- Exclusive profile metal frame with nickel-chromium coating.
- Seat hoist with 8CM Course and nickel-chromium coating.
- Aluminium die-cast leg base.

# 17&27 New

- Mechanism consisting of metal chassis with powder and aluminium coating.
   Aluminium alloy (LM2) handle and backrest with nickel-chromium coating.
- Cold foam seat and backrest area with high quality PU leather cover.
- Exclusive profile metal frame with nickel-chromium coating.
- Seat hoist with 8CM Course and nickel-chromium coating.
- Aluminium die-cast leg base.