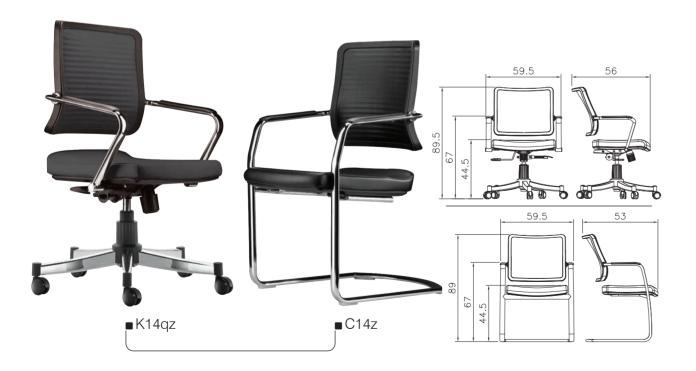

# 11&21 New

- Mechanism consisting of metal chassis with powder and aluminium nickel-chromium coating.
   Aluminium alloy (LM2) handle and backrest with nickel-chromium coating.
- High-quality PU leather cover with rigid foam and Crysta fabric.
   Legs base made of 1.5 mm thickness pipe with exclusive frame.
- Exclusive profile metal frame with nickel-chromium coating.
  Seat hoist with 8CM Course and nickel-chromium coating.

- Adjustable and coated legs base made of 12ST sheet and 2mm thickness.
  Aluminium alloy (LM2) handle and backrest with nickel-chromium coating.
  High-quality PU leather cover with rigid foam and Crysta fabric.
  Exclusive profile metal frame with nickel-chromium coating.