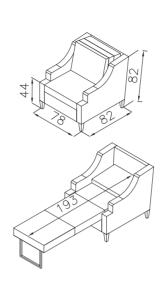

2

# 66 Series



- Metal chassis made of 60x30 profile of 2 mm thickness.
  Chipboard wooden furniture structure.
  30 kg sponge chair insole.
  PU leather cover.











■L66P2\_x





■L66P3\_x





■L66P4\_x

# 66x Series













- The sofa body of 10 mm pad and a 16 mm layer insole.
  Legs of 60 x 60 can with nickel-chrome coating.
  Sofa cover of PU leather or high-quality fabric.
  Biala foam handle with a 5 mm thickness.

- Insole and back of 30 kg sponge.





**■**F16P1





# 16 Series



- Wooden furniture structure and armrests with cold polyurethane foam beneath the seating area.
   Legs base made of 2 mm thickness sheet with nickel-chromium coating.
   Armrests head made of Zamak alloy with nickel-chromium coating.
   High-quality PVC leather seat cover.

# Silla









# 86 Series









Texture

Samples



## ■ Leather



# ■ Fabric



# ■Mesh



The directors of Silla Factory have devoted many efforts to comply with all aspects of green marketing in rendering their services; therefore, it has succeeded to obtain Green Marketing Symbol as the first office furniture manufacturing company. It was previously supposed that the organizations and producers are exclusively responsible before their shareholders and personnel; but today, we witness the creation of new approaches in organization and management; the result of which is social commitment and responsibility. It seems that each product and service has a special social reason; therefore, marketing based on socio-environmental factors is one of the most important activities of some successful co