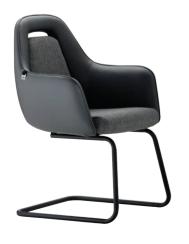

nsole and back made of 8-layer one-piece board and cold foam.
  The headrest of cold foam with height adjustment.

- Seat hoist with 10CM Course.
- high-quality leather cover.





# 22J New



- Mechanism consisting of metal chassis with powder and aluminium coating.
- 1.5 mm thick leg base with nickel-chrome coating and pp plastic cover.
  Insole and back made of 8-layer one-piece board and cold foam.
  The headrest of cold foam with height adjustment.

- Seat hoist with 10CM Course.
- high-quality leather cover.







- 1.5 mm thick leg base with nickel-chrome coating and pp plastic cover.
  Polyurethane cold foam seat with high density with PU leather and fabric cover.
  Integral handles in two types fixed and adjustable.
  Seat hoist with 8CM Course.

- Synchronous mechanism.











**■** G12



# 12 Series



- Legs base made of 2 mm thickness pipe with exclusive frame and nickel-chromium coating.
  Wood and metal frame with cold polyurethane injection foam.
  Seat hoist with 12CM Course and nickel-chromium coating.
  High-quality PVC leather and fabric cover.





■ W12P2\_tw





■ W12P3

# 12 Series



- Legs base made of 2 mm thickness pipe with exclusive frame and nickel-chromium coating.
  Wood and metal frame with cold polyurethane injection foam.
  Chassis made of 40x80 mm profile and powder coating.
  High-quality PVC leather and fabric cover.



■K13ad

**■** C13b





# 13 Series



- Metal/ steel frame connecting seat and backrest area made of 2mm thickness tube.
- Elliptical pipe armrests with nickel-chromium coating and adjustable height.
  PPR and