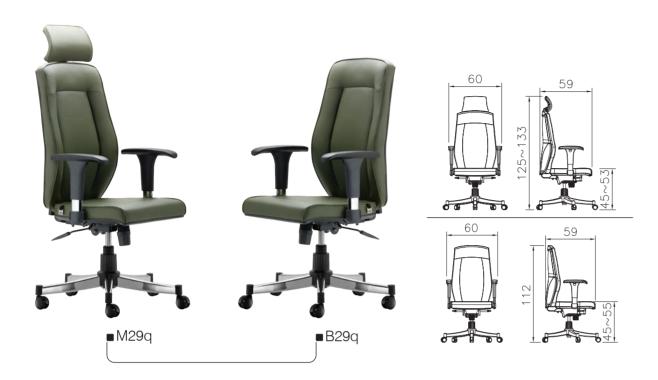

- Using backrest mesh made of unique mesh.
- Fixed and adjustable armrests.
- Synchronous mechanism.

- 1.5 mm thick leg base with nickel chrome coating and polypropylene header.
  Synchronous mechanism with the ability to lock in the desired mode.
  Polyurethane cold foam seat with high density.
  Aluminum handle with Glens polishing.
  Synthetic leather cover.

- 1.5 mm thick leg base with nickel chrome coating and polypropylene header.
  Insole board made of Verzalite with high resistance.
  Polyurethane cold foam seat with high density.
  Polyamide wheel pulley with silent operation.
  Polyurethane handle with height adjustable.
  Headrest with height adjustment.