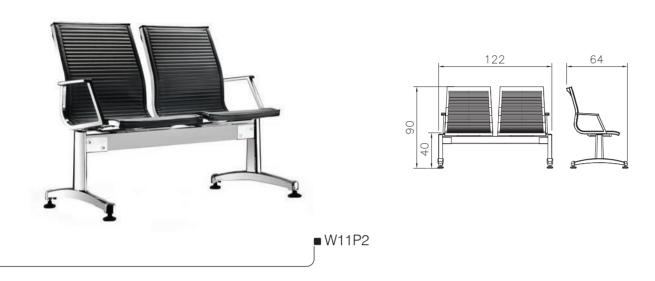

- Synchronous mechanism.

Silla Office Armchairs

**■**F76P1

**■**F76P2

**■**F76P3

# 76 Series

- Wooden furniture structure made of the 12-millimetre layer.
  Metal chassis made of 20x20 profile of 2 mm thickness.
  Seating area with special high density 30 kg sponge.
  1.5 mm thick leg with nickel-chrome coating.

- PU leather cover.

**■**F76P1\_x

■F76P2\_x

**■**F76P3\_x