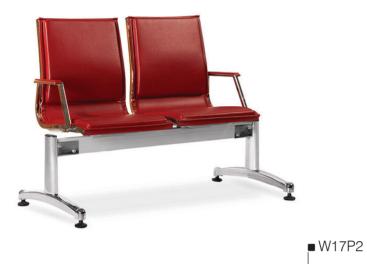

ng.











# 17&27 Series



- Mechanism consisting of metal chassis with powder and aluminium coating.
   Aluminium alloy (LM2) handle and backrest with nickel-chromium coating.
   Cold foam seat and backrest area with high quality PU leather cover.

- Exclusive profile metal frame with nickel-chromium coating.
- Seat hoist with 8CM Course and nickel-chromium coating.
- Aluminium die-cast leg base.





# 17&27 New



- Mechanism consisting of metal chassis with powder and aluminium coating.
   Aluminium alloy (LM2) handle and backrest with nickel-chromium coating.
- Cold foam seat and backrest area with high quality PU leather cover.
- Exclusive profile metal frame with nickel-chromium coating.
- Seat hoist with 8CM Course and nickel-chromium coating.
- Aluminium die-cast leg base.











- Double high-quality PU leather cover with cold foam beneath the seating area.
   Aluminium alloy (LM2) handle and backrest with nickel-chromium coating.
   Adjustable and coated legs base made of 12ST sheet and 2mm thickness.

- Exclusive profile metal frame with nickel-chromium coating.
- Seat hoist with 8CM Course and nickel-chromium coating.
- Chassis made of 40x80 mm profile and powder coating.















- Mechanism consisting of metal chassis with powder and aluminium coating.
  1.5 mm thick leg base with nickel-chrome coating and pp plastic cover.
  Insole and back made of 8-layer one-piece board and cold foam.
  The headrest of cold foam with height adjustment.

- Seat hoist with 10CM Course.
- high-quality leather cover.





# 22J New



- Mechanism consisting of