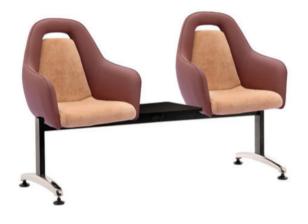

# 16 Series

- Wooden furniture structure and armrests with cold polyurethane foam beneath the seating area.
   Legs base made of 2 mm thickness sheet with nickel-chromium coating.
   Armrests head made of Zamak alloy with nickel-chromium coating.
   High-quality PVC leather seat cover.