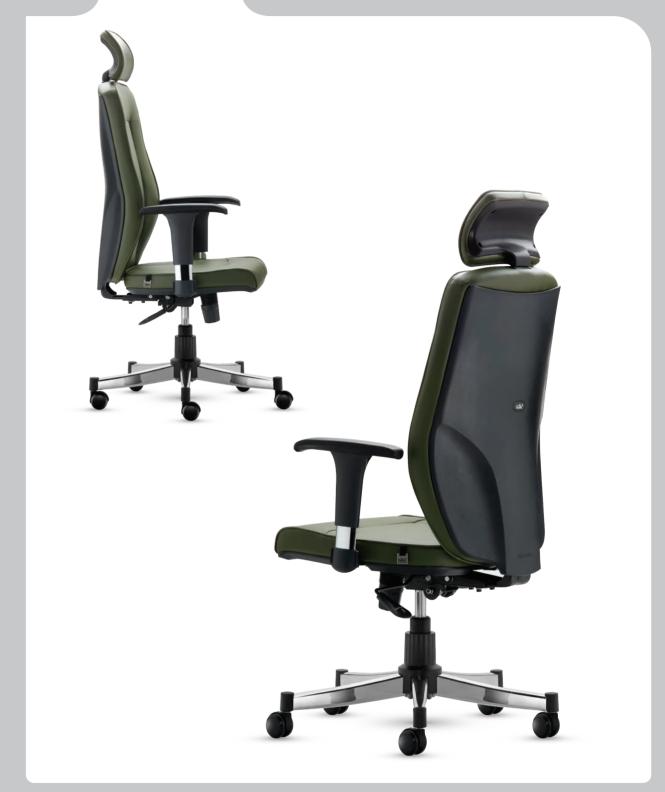

t hoist with 8CM Course and nickel-chromium coating.
- Chassis made of 40x80 mm profile and powder coating.















- Mechanism consisting of metal chassis with powder and aluminium coating.
  1.5 mm thick leg base with nickel-chrome coating and pp plastic cover.
  Insole and back made of 8-layer one-piece board and cold foam.
  The headrest of cold foam with height adjustment.

- Seat hoist with 10CM Course.
- high-quality leather cover.





# 22J New



- Mechanism consisting of metal chassis with powder and aluminium coating.
- 1.5 mm thick leg base with nickel-chrome coating and pp plastic cover.
  Insole and back made of 8-layer one-piece board and cold foam.
  The headrest of cold foam with height adjustment.

- Seat hoist with 10CM Course.
- high-quality leather cover.







- 1.5 mm thick leg base with nickel-chrome coating and pp plastic cover.
  Polyurethane cold foam seat with high density with PU leather and fabric cover.
  Integral handles in two types fixed and adjustable.
  Seat hoist with 8CM Course.

- Synchronous mechanism.











**■** G12



# 12 Series



- Legs base made of 2 mm thickness pipe with exclusive frame and nickel-chromium coating.
  Wood and metal frame with cold polyurethane injection foam.
  Seat hoist with 12CM Course and nickel-chromium coating.
  High-quality PVC leather and fabric cover.





■ W12P2\_tw





■ W12P3

# 12 Series



- Legs base made of 2 mm thickness pipe with exclusive frame and nickel-chromium coating.
  Wood and metal frame with cold polyurethane injection foam.
  Chassis made of 40x80 mm profile and p