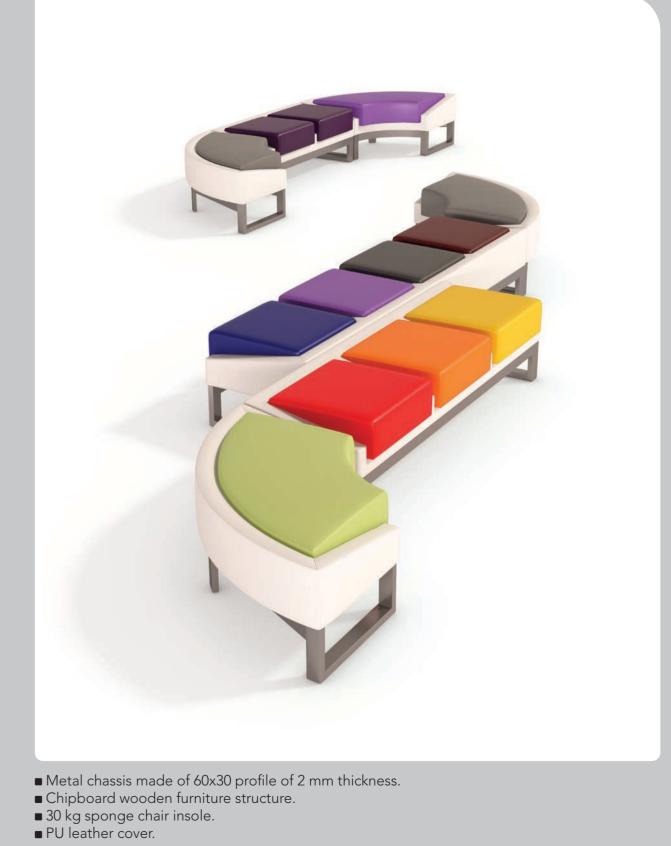

# 66 Series

- Metal chassis made of 60x30 profile of 2 mm thickness.
  Chipboard wooden furniture structure.
  30 kg sponge chair insole.
  PU leather cover.

■L66P2\_x

■L66P3\_x

■L66P4\_x